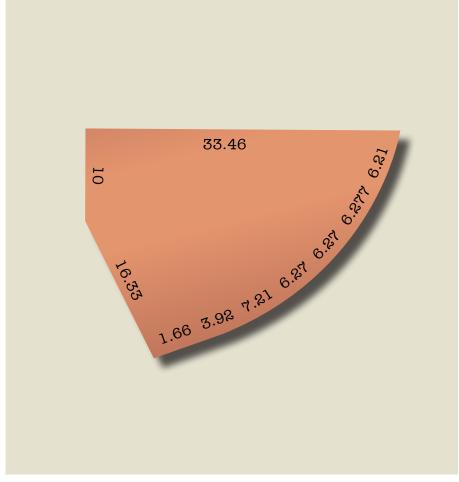

## Lot 1234

| Land size | 572m <sup>2</sup> |
|-----------|-------------------|
| Frontage  | 37.81m            |
| Price     | \$209,000         |

This unique allotment of 572m² features a long curved frontage with beautiful park views. Build a truly unique design here or choose a smaller footprint two storey home and take advantage of plenty of yard space. With only one shared border and two of Glenlea's own spacious reserves surrounding you, Lot 1234 offers the perfect balance of active lifestyle and peace and quiet.