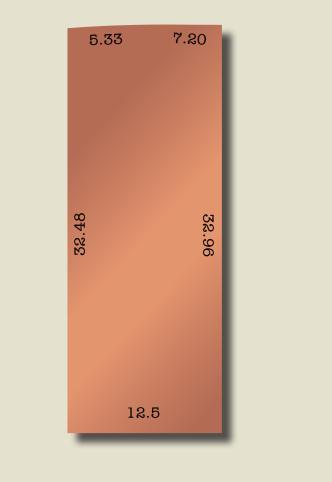

## Lot 259

| Land size | 411m <sup>2</sup> |
|-----------|-------------------|
| Frontage  | 12.53m            |
| Price     | \$169,000         |

Take advantage of Glenlea's beautiful master planned reserves on your doorstep with Lot 259's balance of space, proximity and low-maintenance lifestyle. With a north facing aspect on a quiet street tucked away from the rest of the estate, this allotment is perfect for those looking for their own piece of the Adelaide Hills without compromising on price or location.