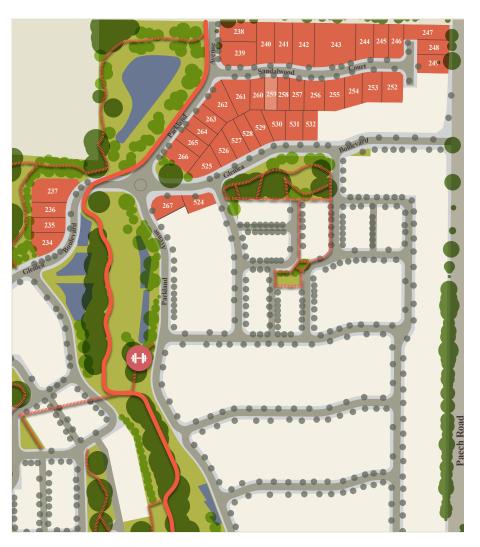

## Lot 259

| Land size | 411m <sup>2</sup> |
|-----------|-------------------|
| Frontage  | 12.53m            |
| Price     | \$169,000         |

Take advantage of Glenlea's beautiful master planned reserves on your doorstep with Lot 259's balance of space, proximity and low-maintenance lifestyle. With a north facing aspect on a quiet street tucked away from the rest of the estate, this allotment is perfect for those looking for their own piece of the Adelaide Hills without compromising on price or location.