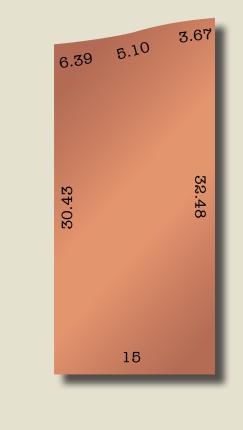

## Lot 260

| Land size | 471m <sup>2</sup> |
|-----------|-------------------|
| Frontage  | 15.16m            |
| Price     | \$169,000         |

Lot 260 is a north facing block with the perfect amount of space for the active first home buyer or downsizer looking for quality of life without all the maintenance requirements. Just steps from one of Glenlea's master-planned 1.3ha reserves, take advantage of the beautiful open spaces on your doorstep.