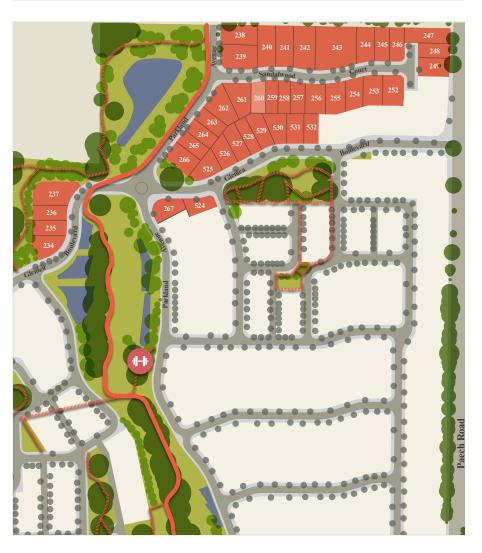

## Lot 260

| Land size | 471m <sup>2</sup> |
|-----------|-------------------|
| Frontage  | 15.16m            |
| Price     | \$169,000         |

Lot 260 is a north facing block with the perfect amount of space for the active first home buyer or downsizer looking for quality of life without all the maintenance requirements. Just steps from one of Glenlea's master-planned 1.3ha reserves, take advantage of the beautiful open spaces on your doorstep.