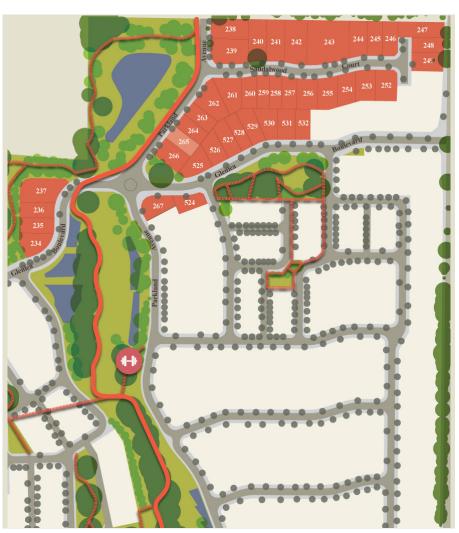

## Lot 265

| Land size | 450m <sup>2</sup> |
|-----------|-------------------|
| Frontage  | 15m               |
| Price     | \$189,000         |

This classically shaped allotment provides the ideal space to build your first home, directly across the road from one of Glenlea's own 3ha reserves. Enjoy more space at your front door without the pricetag here and build your dream.