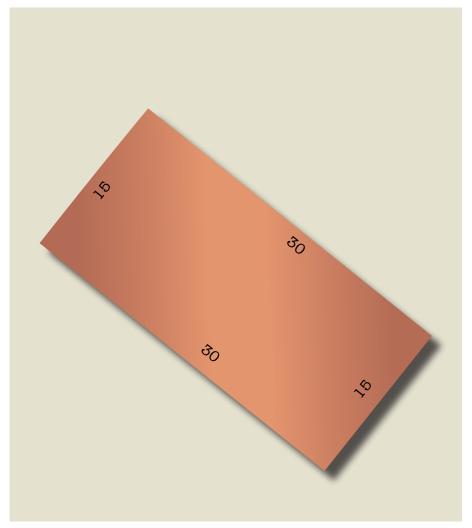

## Lot 265

| Land size | 450m <sup>2</sup> |
|-----------|-------------------|
| Frontage  | 15m               |
| Price     | \$189,000         |

This classically shaped allotment provides the ideal space to build your first home, directly across the road from one of Glenlea's own 3ha reserves. Enjoy more space at your front door without the pricetag here and build your dream.