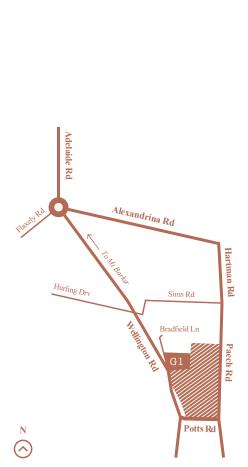

## Stage 1 land release

| Glenlea, Mt Barker | Lot 2             |
|--------------------|-------------------|
| Land size          | 457m <sup>2</sup> |
| Frontage           | 15.75m            |
| Price              | \$162,000         |

This east facing allotment overlooks a beautiful, vast reserve space with plenty of natural vegetation. Wake up each morning to awakening bird life in retained woodlands as the sun pours through the trees. Set at the end of a quiet street this is the perfect space to build your family's home.