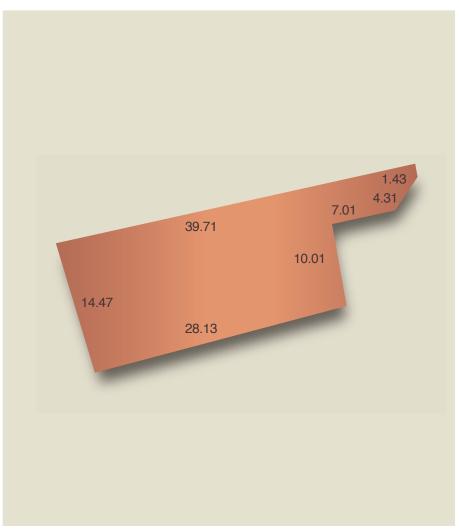

## Stage 1 land release

| Glenlea, Mt Barker | Lot 2             |
|--------------------|-------------------|
| Land size          | 457m <sup>2</sup> |
| Frontage           | 15.75m            |
| Price              | \$162,000         |