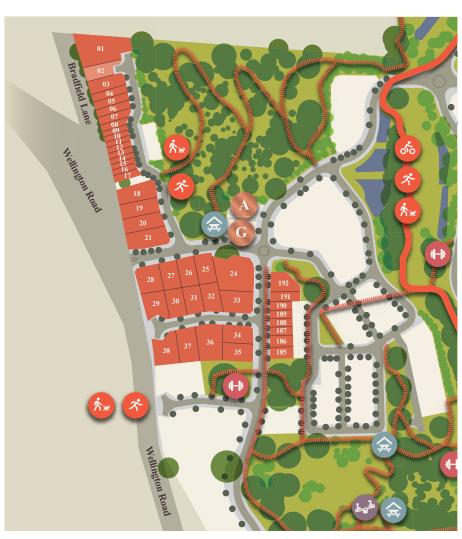

## Stage 1 land release

| Glenlea, Mt Barker | Lot 2             |
|--------------------|-------------------|
| Land size          | 457m <sup>2</sup> |
| Frontage           | 15.75m            |
| Price              | \$162,000         |

This east facing allotment overlooks a beautiful, vast reserve space with plenty of natural vegetation. Wake up each morning to awakening bird life in retained woodlands as the sun pours through the trees. Set at the end of a quiet street this is the perfect space to build your family's home.