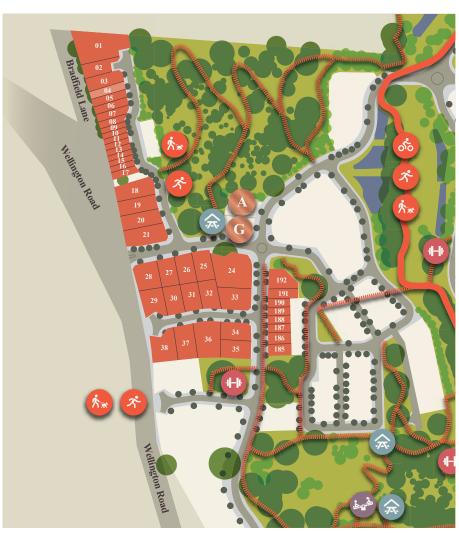

Build your ultimate low-maintenance home on lot 4, and take advantage of living directly across from 3 hectares of natural parkland. This flat lot with east-facing park frontage is a rare find, and offers great value for money. An ideal chance to downsize or become a homeowner for the first time in the beautiful Adelaide Hills.