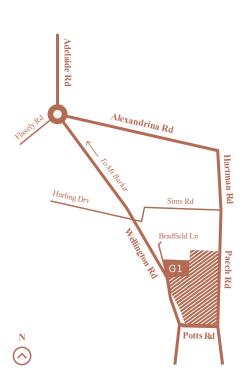

## Stage 1 land release

| Glenlea, Mt Barker | Lot 4             |
|--------------------|-------------------|
| Land size          | 291m <sup>2</sup> |
| Frontage           | 8.05m             |
| Price              | \$122,000         |

Build your ultimate low-maintenance home on lot 4, and take advantage of living directly across from 3 hectares of natural parkland. This flat lot with east-facing park frontage is a rare find, and offers great value for money. An ideal chance to downsize or become a homeowner for the first time in the beautiful Adelaide Hills.