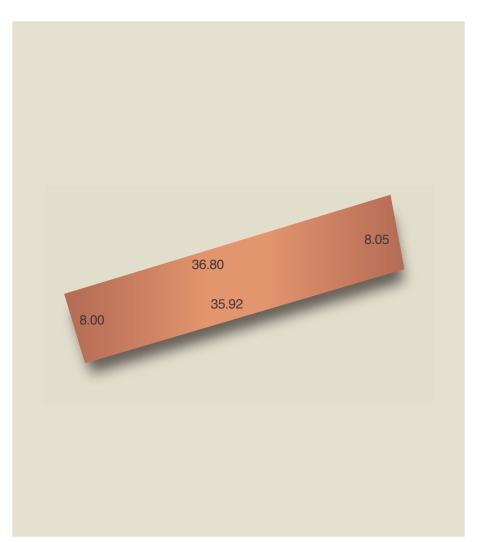

## Stage 1 land release

| Glenlea, Mt Barker | Lot 4             |
|--------------------|-------------------|
| Land size          | 291m <sup>2</sup> |
| Frontage           | 8.05m             |
| Price              | \$122,000         |