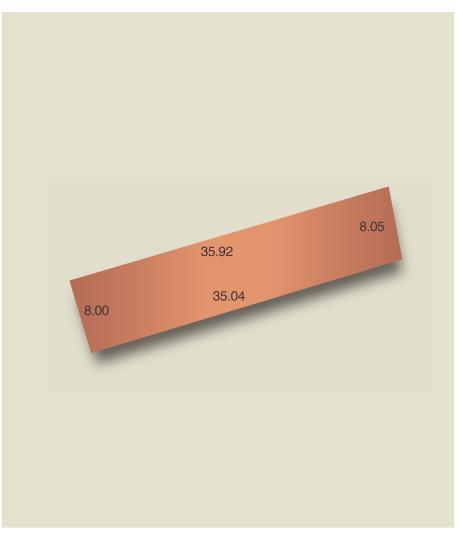

## Stage 1 land release

| Frontage           | 8.05m |
|--------------------|-------|
| Land size          | 284m² |
| Glenlea, Mt Barker | Lot 5 |

Allotment 5's park frontage offers eastern views of a beautiful, vast reserve with retained 'woodland, sheltered picnic areas and walking trails. Build a lower-maintenance home and utilise the vast outdoor spaces over the road on this quiet street. Get exceptional value for money and build the life you want at Glenlea.