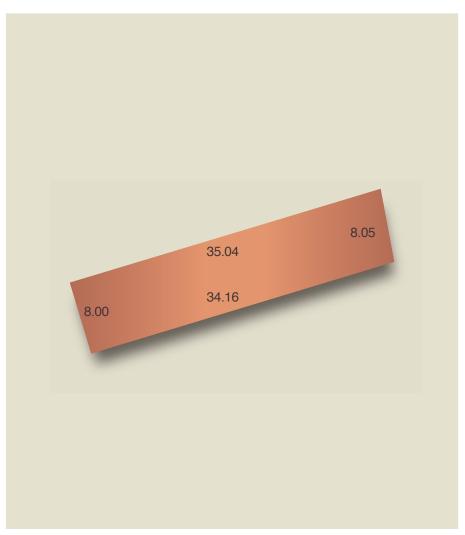

## Stage 1 land release

| Glenlea, Mt Barker | Lot 6             |
|--------------------|-------------------|
| Land size          | 277m <sup>2</sup> |
| Frontage           | 8.05m             |
| Price              | \$122,000         |