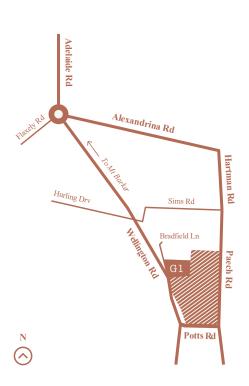

## Stage 1 land release

| Glenlea, Mt Barker | Lot 6             |
|--------------------|-------------------|
| Land size          | 277m <sup>2</sup> |
| Frontage           | 8.05m             |
| Price              | \$122,000         |