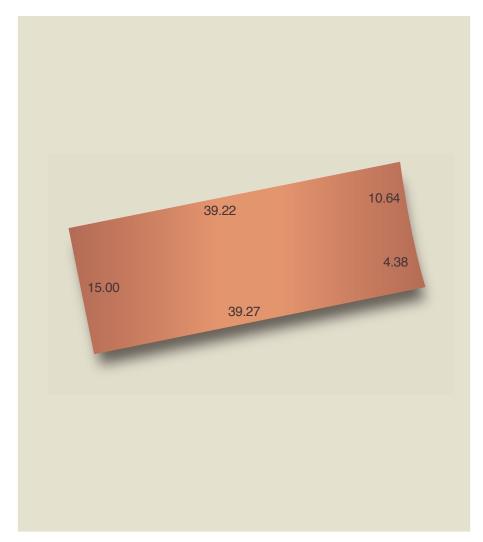

## Stage 1 land release

Glenlea, Mt Barker Lot 19

| Land size | 584m <sup>2</sup> |
|-----------|-------------------|
| Frontage  | 15.02m            |
| Price     | \$166,000         |

Lot 19 is an east facing, traditional style rectangular allotment with park frontage. Overlook wide green spaces with natural vegetation and wildlife, watch kids playing in the park and listen to the songs of reserve bird life from your new home.