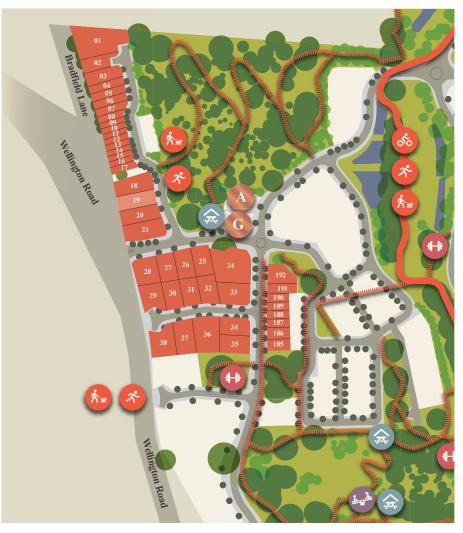

## Stage 1 land release

Glenlea, Mt Barker Lot 19

| Land size | 584m <sup>2</sup> |
|-----------|-------------------|
| Frontage  | 15.02m            |
| Price     | \$166,000         |

Lot 19 is an east facing, traditional style rectangular allotment with park frontage. Overlook wide green spaces with natural vegetation and wildlife, watch kids playing in the park and listen to the songs of reserve bird life from your new home.