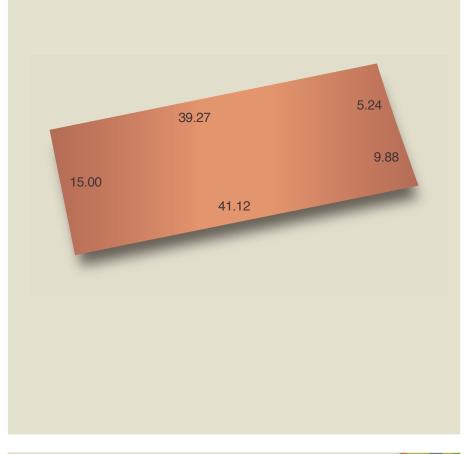

## Stage 1 land release

| Glenlea, Mt Barker | Lot 20            |
|--------------------|-------------------|
| Land size          | 601m <sup>2</sup> |
| Frontage           | 15.12m            |
| Price              | \$176,000         |

This regular shaped allotment is the perfect canvas for a multitude of popular home designs. Face onto beautiful hills sunrises as they illuminate the trees of the grassy reserve across the road. Enjoy views of mature gum trees and a natural setting, with walking trails and bike tracks on your doorstep.