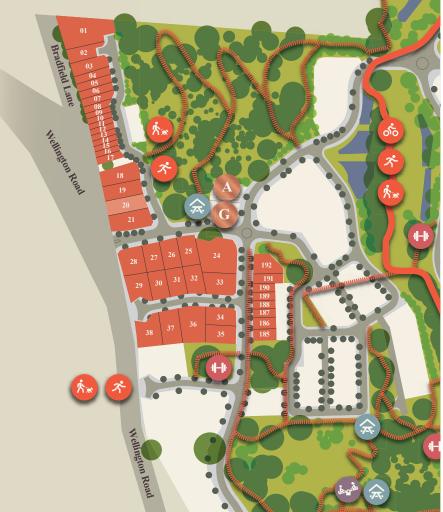

This regular shaped allotment is the perfect canvas for a multitude of popular home designs. Face onto beautiful hills sunrises as they illuminate the trees of the grassy reserve across the road. Enjoy views of mature gum trees and a natural setting, with walking trails and bike tracks on your doorstep.