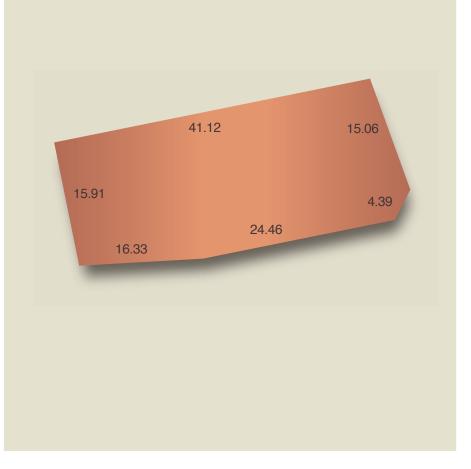

## Stage 1 land release

| Glenlea, Mt Barker | Lot 21            |
|--------------------|-------------------|
| Land size          | 753m <sup>2</sup> |
| Frontage           | 19.45m            |
| Price              | \$192,000         |