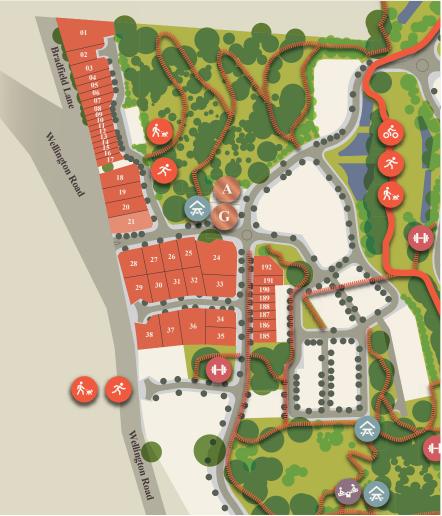

This large corner allotment looks onto the natural green spaces of the park directly over the road. Enjoy immediate access to walking trails, play spaces and established vegetation. Exit the estate straight onto Wellington Road for easy access to the wider area of Mt Barker and beyond.