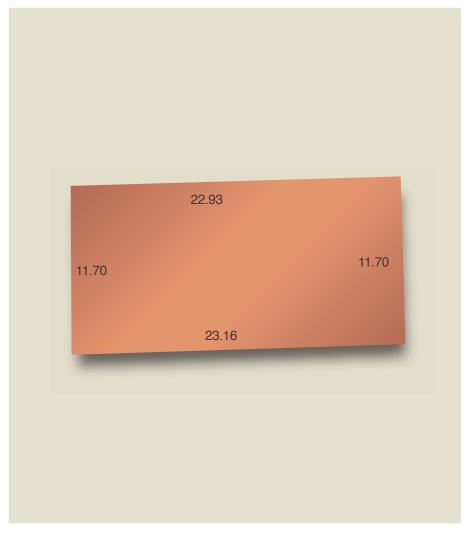

## Stage 1 land release

Glenlea, Mt Barker Lot 186

| Land size | 270m <sup>2</sup> |
|-----------|-------------------|
| Frontage  | 11.70m            |
| Price     | \$122,000         |

Allotment 186 is the perfect canvas for a first home or low-maintenance haven. This Torrens titled land offers affordability and security, close to wide reserves complete with nature play, fitness nodes, walking trails, bike paths, picnic spaces and more.