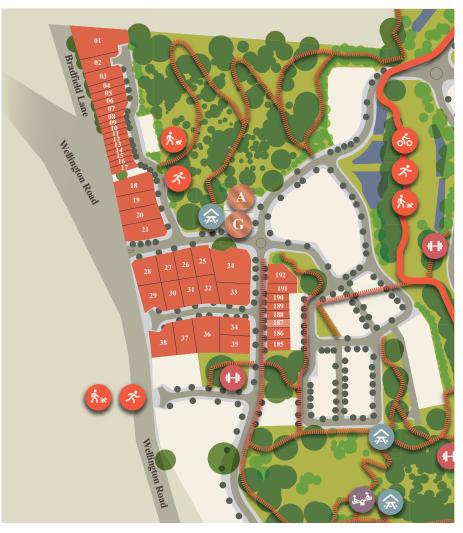

## Stage 1 land release

Glenlea, Mt Barker Lot 187

| Land size | 194m <sup>2</sup> |
|-----------|-------------------|
| Frontage  | 8.50m             |
| Price     | \$109,500         |

This allotment epitomises easy living, where neighbouring community spaces can act as your own backyard to allow for a more spacious home at a lower cost. This is a first home buyers dream - Torrens titled land in a beautiful hills community setting at an affordable price.