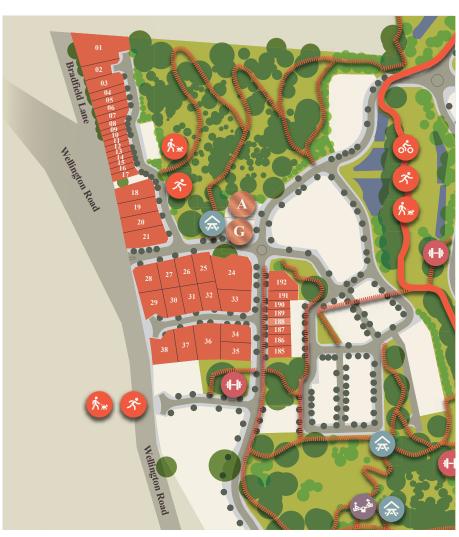

## Stage 1 land release

Glenlea, Mt Barker Lot 188

| Land size | 193m <sup>2</sup> |
|-----------|-------------------|
| Frontage  | 8.50m             |
| Price     | \$109,500         |

Perfect for a terrace style home, allotment 188 is the perfect opportunity to get into the property market for the first time or downsize to a low-maintenance block.

Torrens titled and close to a number of reserves featuring nature play spaces, picnic areas, open spaces and fitness nodes, live your ideal lifestyle here for less.

\*Every precaution has been taken to establish the accuracy of the material herein. Prospective purchasers should not confine themselves to the contents but make their own enquiries to satisfy themselves on all aspects. Allotments are subject to availability. Pricing is inclusive of GST and subject to change without notice. Images for illustration purposed only. Connekt Urban Projects RLA 247093.