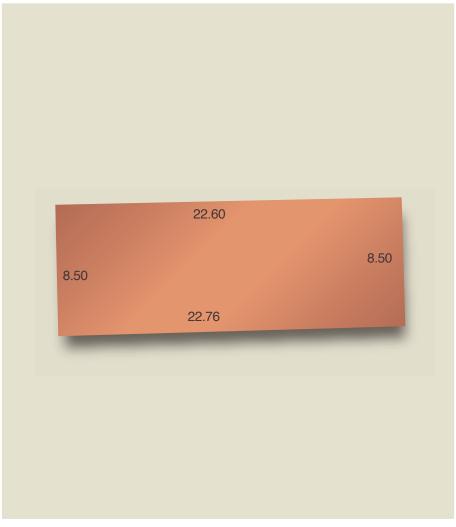

## Stage 1 land release

Glenlea, Mt Barker Lot 188

| Land size | 193m <sup>2</sup> |
|-----------|-------------------|
| Frontage  | 8.50m             |
| Price     | \$109,500         |

Perfect for a terrace style home, allotment 188 is the perfect opportunity to get into the property market for the first time or downsize to a low-maintenance block.