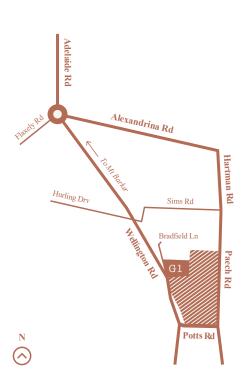

## Stage 1 land release

Glenlea, Mt Barker Lot 188

| Land size | 193m <sup>2</sup> |
|-----------|-------------------|
| Frontage  | 8.50m             |
| Price     | \$109,500         |

Perfect for a terrace style home, allotment 188 is the perfect opportunity to get into the property market for the first time or downsize to a low-maintenance block.