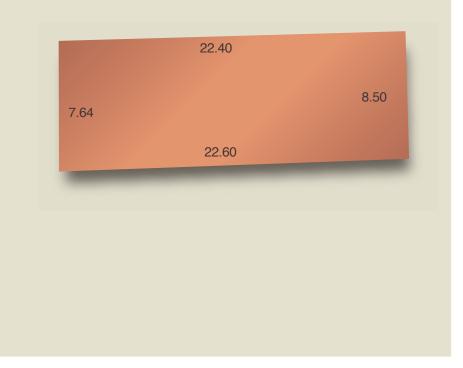

## Stage 1 land release

| Glenlea, Mt Barker | Lot 189           |
|--------------------|-------------------|
| Land size          | 191m <sup>2</sup> |
| Frontage           | 7.64m             |
| Price              | \$109,500         |