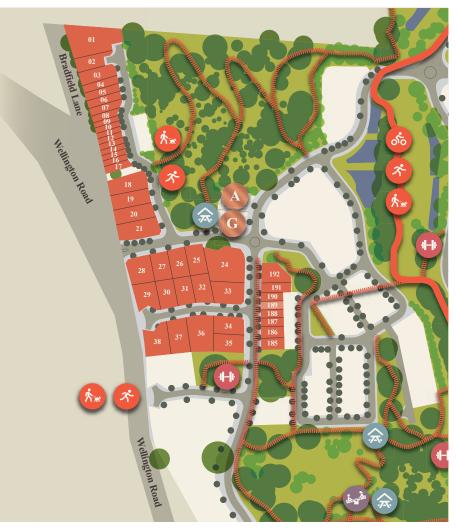

Allotment 189 is perfect for lowmaintenance living. Build a terrace and enjoy sunsets from your balcony or head over to one of your many neighbouring reserves for a picnic. This Torrens titled land is perfect for those looking to get into the property market with value for money.