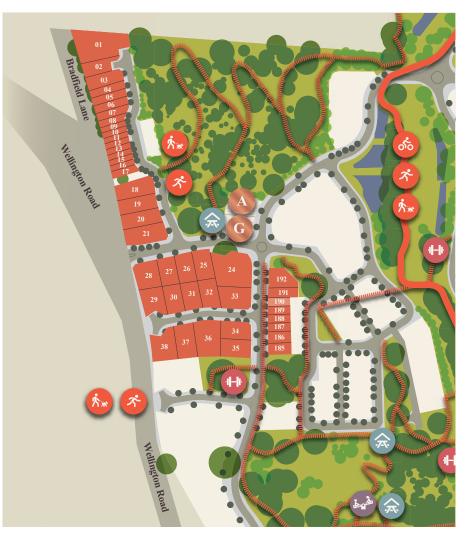

Maximise your living space and value for money on this allotment by building a twostorey home and taking advantage of the numerous, vast reserves on your doorstep. Lot 190 is Torrens titled and quickly accessible from the estate's entrance.