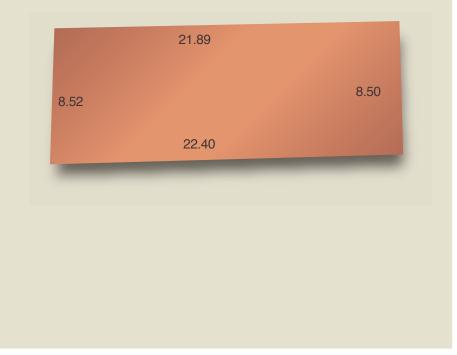

## Stage 1 land release

| Glenlea, Mt Barker | Lot 190           |
|--------------------|-------------------|
| Land size          | 188m <sup>2</sup> |
| Frontage           | 8.52m             |
| Price              | \$109,500         |

Maximise your living space and value for money on this allotment by building a twostorey home and taking advantage of the numerous, vast reserves on your doorstep. Lot 190 is Torrens titled and quickly accessible from the estate's entrance.