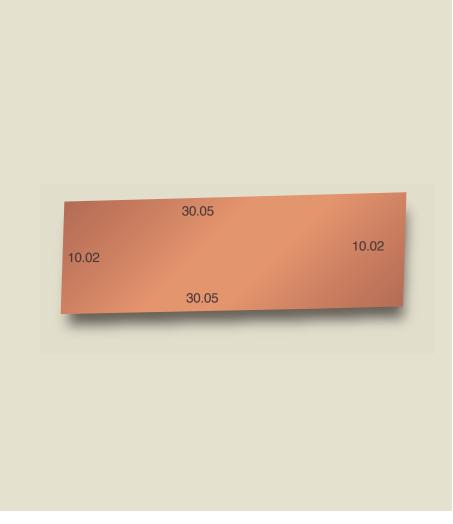

## Stage 1 land release

Glenlea, Mt Barker Lot 191

| Land size | 301m <sup>2</sup> |
|-----------|-------------------|
| Frontage  | 10.02m            |
| Price     | \$144,500         |

Perfect for entertaining with plenty of space for a courtyard, this long allotment will suit those who love alfresco spaces but are looking for a low-maintenance option. Backing onto a beautiful reserve with an established tree offering a natural feel and shade, you'll enjoy living so close to green space with none of the maintenance tasks or worries.