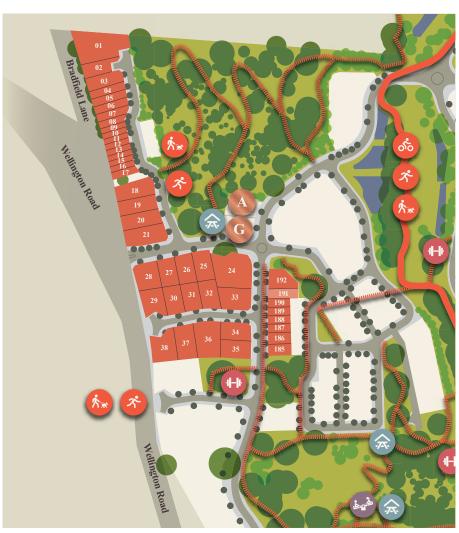

## Stage 1 land release

Glenlea, Mt Barker Lot 191

| Land size | 301m <sup>2</sup> |
|-----------|-------------------|
| Frontage  | 10.02m            |
| Price     | \$144,500         |

Perfect for entertaining with plenty of space for a courtyard, this long allotment will suit those who love alfresco spaces but are looking for a low-maintenance option. Backing onto a beautiful reserve with an established tree offering a natural feel and shade, you'll enjoy living so close to green space with none of the maintenance tasks or worries.