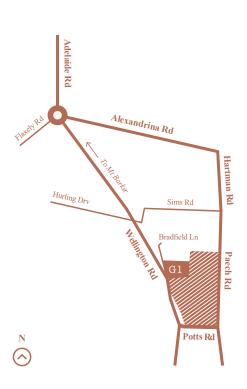

## Stage 1 land release

Glenlea, Mt Barker Lot 191

| Land size | 301m <sup>2</sup> |
|-----------|-------------------|
| Frontage  | 10.02m            |
| Price     | \$144,500         |

Perfect for entertaining with plenty of space for a courtyard, this long allotment will suit those who love alfresco spaces but are looking for a low-maintenance option. Backing onto a beautiful reserve with an established tree offering a natural feel and shade, you'll enjoy living so close to green space with none of the maintenance tasks or worries.