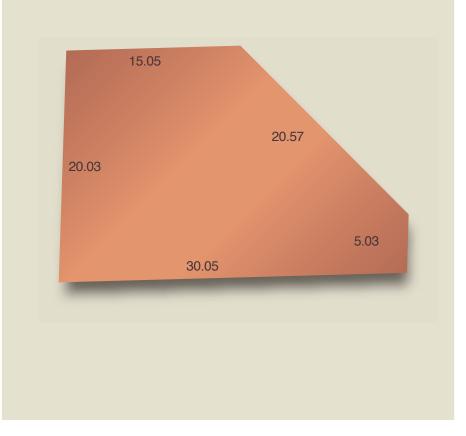

## Stage 1 land release

| Glenlea, Mt Barker | Lot 192           |
|--------------------|-------------------|
| Land size          | 489m <sup>2</sup> |
| Frontage           | 20.03m            |
| Price              | \$156,000         |

This allotment shares only one boundary, with a wide 20m frontage on a corner, bordered by a neat reserve. Enjoy the natural surrounds of your home with fewer immediate neighbours and enjoy a hills lifestyle at an affordable price, with plenty of wide green spaces to relax or play in nearby.