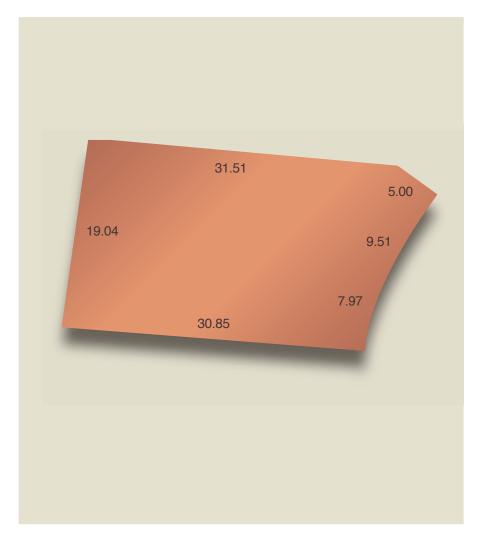

## Stage 1 land release

Glenlea, Mt Barker Lot 22

| Land size | 624m <sup>2</sup> |
|-----------|-------------------|
| Frontage  | 17.48m            |
| Price     | \$200,000         |

Lot 22 is a spacious, classically shaped allotment suitable for a wide range of home designs, with only one shared border. Enjoy a true hills lifestyle with open reserves and park lands surrounding your home, complete with walking trails, picnic shelters and more retained established trees than any other land estate in Mt Barker.