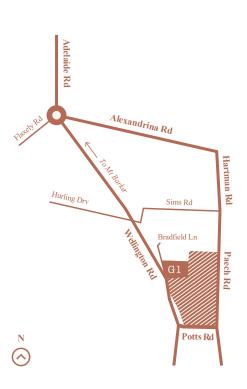

## Stage 1 land release

Glenlea, Mt Barker Lot 22

| Land size | 624m <sup>2</sup> |
|-----------|-------------------|
| Frontage  | 17.48m            |
| Price     | \$200,000         |

Lot 22 is a spacious, classically shaped allotment suitable for a wide range of home designs, with only one shared border. Enjoy a true hills lifestyle with open reserves and park lands surrounding your home, complete with walking trails, picnic shelters and more retained established trees than any other land estate in Mt Barker.