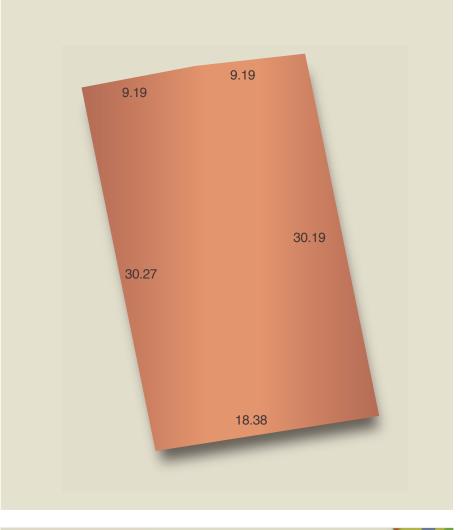

## Stage 1 land release

| Glenlea, Mt Barker | Lot 25            |
|--------------------|-------------------|
| Land size          | 557m <sup>2</sup> |
| Frontage           | 18.38m            |
| Price              | \$176,000         |