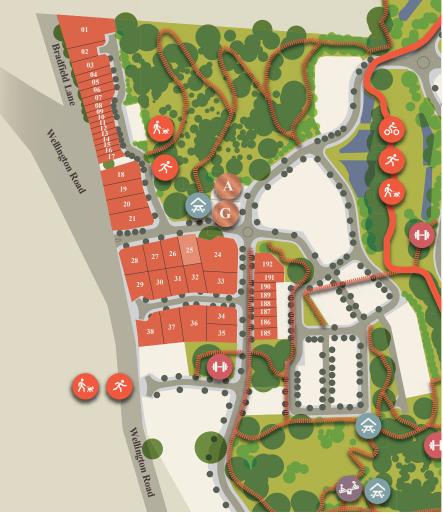

This site is sure to impress, fronting onto established reserve space with woodland trees, trails and nearby sheltered picnic areas. Enjoy easy access to the world beyond via nearby Wellington Road.

\*Every precaution has been taken to establish the accuracy of the material herein. Prospective purchasers should not confine themselves to the contents but make their own enquiries to satisfy themselves on all aspects. Allotments are subject to availability. Pricing is inclusive of GST and subject to change without notice. Images for illustration purposed only. Connekt Urban Projects RLA 247093.