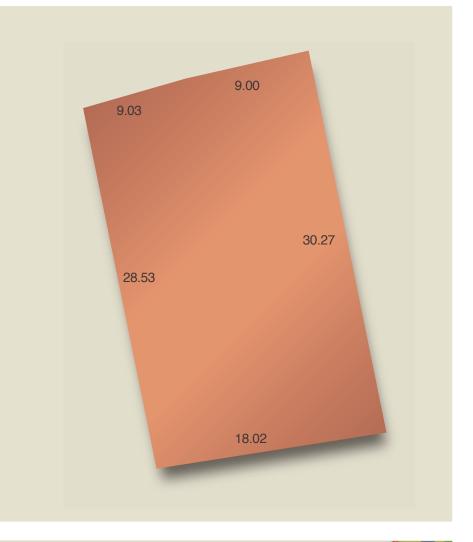

## Stage 1 land release

| Glenlea, Mt Barker | Lot 26            |
|--------------------|-------------------|
| Land size          | 532m <sup>2</sup> |
| Frontage           | 18.03m            |
| Price              | \$176,000         |

This north facing allotment offers a simple shape with plenty of space to build your dream home. Enjoy the wide spaces of natural vegetation at the park across the road and easily access Wellington Road and the wider area of Mt Barker beyond.