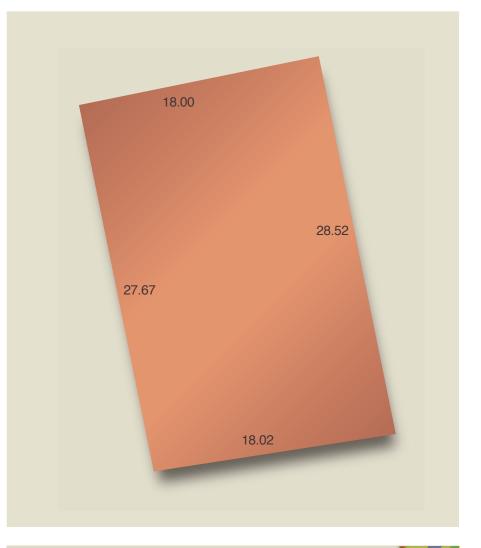

## Stage 1 land release

| Glenlea, Mt Barker | Lot 27            |
|--------------------|-------------------|
| Land size          | 506m <sup>2</sup> |
| Frontage           | 18.00m            |
| Price              | \$176,000         |