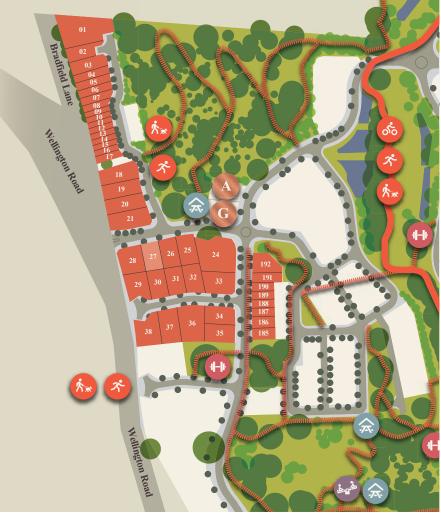

Lot 27 offers the perfect piece of Mt Barker, with lots of space, a north facing aspect and a huge park over the road with plenty of room for activities, exercise, picnics and more. Exit the estate quickly and join the greater area of Mt Barker and beyond via Wellington Road.