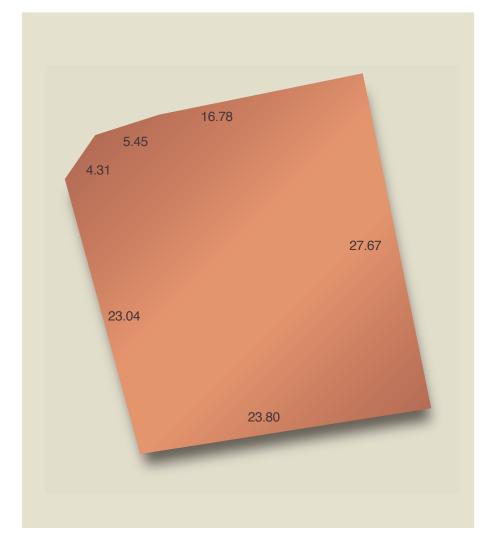

## Stage 1 land release

Glenlea, Mt Barker Lot 28

| Land size | 659m²     |
|-----------|-----------|
| Frontage  | 26.54m    |
| Price     | \$179,500 |

This allotment of north facing aspect and has immediate access to one of Mt Barker's main arteries. Enjoy the open feeling of fewer shared boundaries, without compromising on space or comfort.