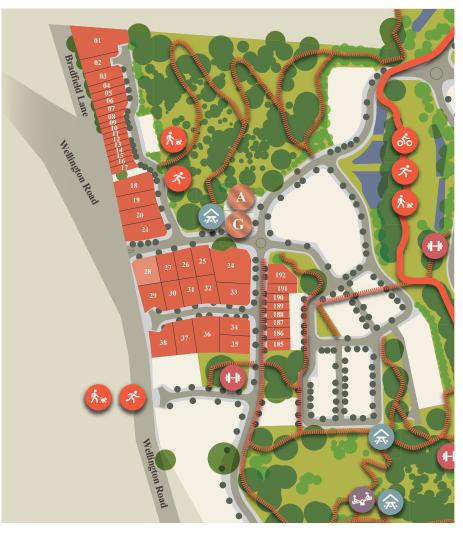

## Stage 1 land release

Glenlea, Mt Barker Lot 28

| Land size | 659m²     |
|-----------|-----------|
| Frontage  | 26.54m    |
| Price     | \$179,500 |

This allotment of north facing aspect and has immediate access to one of Mt Barker's main arteries. Enjoy the open feeling of fewer shared boundaries, without compromising on space or comfort.