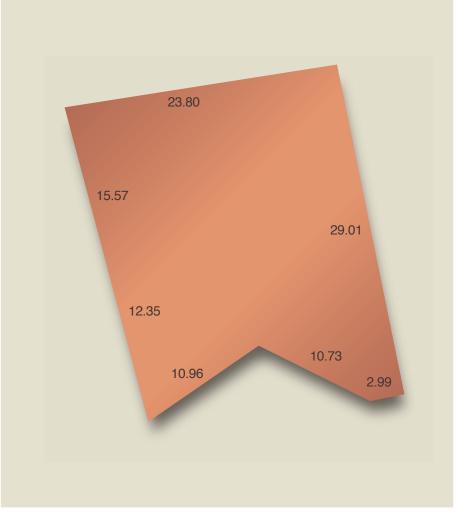

## Stage 1 land release

| Glenlea, Mt Barker | Lot 29            |
|--------------------|-------------------|
| Land size          | 588m <sup>2</sup> |
| Frontage           | 24.68m            |
| Price              | \$179,500         |

Allotment 29 offers the perfect orientation with a north facing yard, optimising energy efficiency and perfect for outdoor living. Live at the end of a quiet street and enjoy fewer shared boundaries with a more open feeling on a site with uniquely shaped frontage.