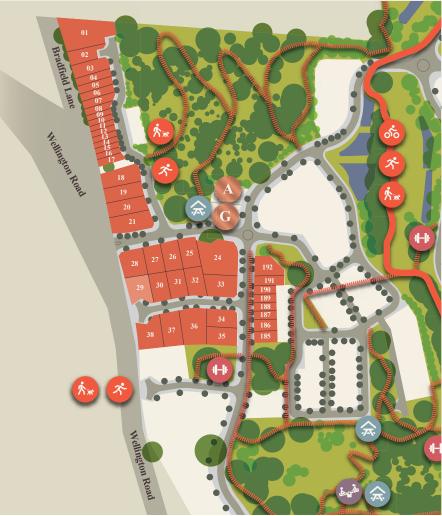

## Stage 1 land release

| Glenlea, Mt Barker | Lot 29            |
|--------------------|-------------------|
| Land size          | 588m <sup>2</sup> |
| Frontage           | 24.68m            |
| Price              | \$179,500         |

Allotment 29 offers the perfect orientation with a north facing yard, optimising energy efficiency and perfect for outdoor living. Live at the end of a quiet street and enjoy fewer shared boundaries with a more open feeling on a site with uniquely shaped frontage.