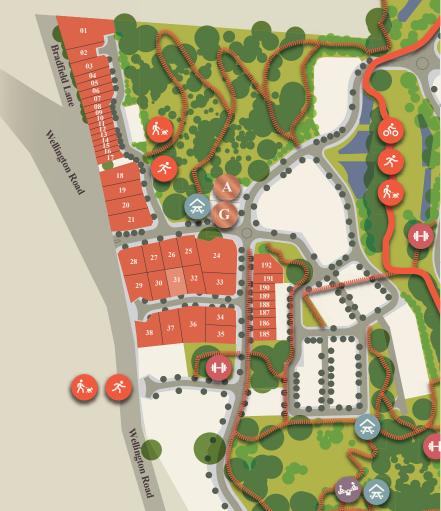

## Stage 1 land release

| Glenlea, Mt Barker | Lot 31            |
|--------------------|-------------------|
| Land size          | 502m <sup>2</sup> |
| Frontage           | 18.03m            |
| Price              | \$182,000         |

Lot 31's large size and south facing orientation gives the perfect space to build your own spacious outdoor retreat that gets winter sun and summer shade. With room for a pool, big lawn and more, create your dream home with everything you've ever wanted just meters from parks and reserves.