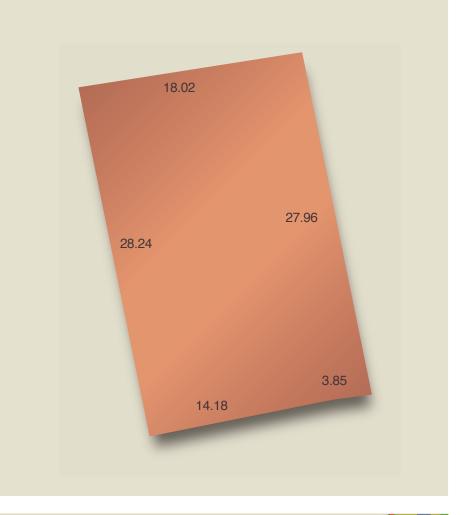

## Stage 1 land release

| Glenlea, Mt Barker | Lot 31            |
|--------------------|-------------------|
| Land size          | 502m <sup>2</sup> |
| Frontage           | 18.03m            |
| Price              | \$182,000         |

Lot 31's large size and south facing orientation gives the perfect space to build your own spacious outdoor retreat that gets winter sun and summer shade. With room for a pool, big lawn and more, create your dream home with everything you've ever wanted just meters from parks and reserves.