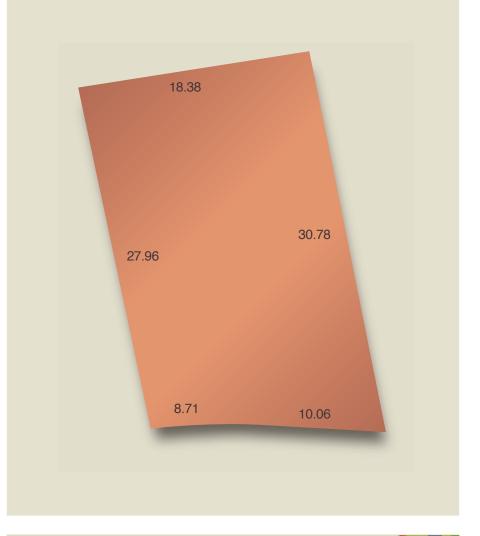

## Stage 1 land release

| Glenlea, Mt Barker | Lot 32            |
|--------------------|-------------------|
| Land size          | 534m <sup>2</sup> |
| Frontage           | 18.77m            |
| Price              | \$182,000         |