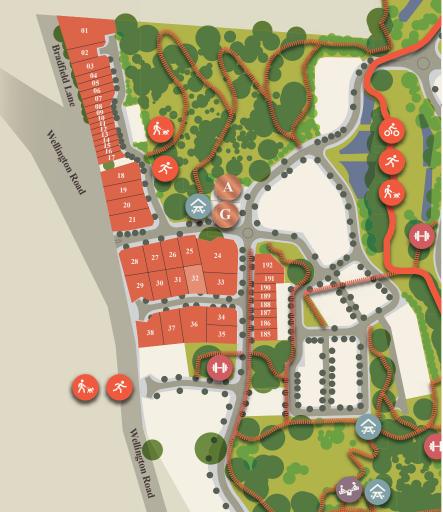

> |
| Frontage           | 18.77m            |
| Price              | \$182,000         |

Whether you're looking to build a large home or have plenty of backyard space to enjoy the fresh air, this allotment provides the perfect canvas to build on a quiet street, close to parks and reserves. Utilise the wonderful northern sun in your backyard and enjoy the shade of established trees nearby.





\*Every precaution has been taken to establish the accuracy of the material herein. Prospective purchasers should not confine themselves to the contents but make their own enquiries to satisfy themselves on all aspects. Allotments are subject to availability. Pricing is inclusive of GST and subject to change without notice. Images for illustration purposed only. Connekt Urban Projects RLA 247093.