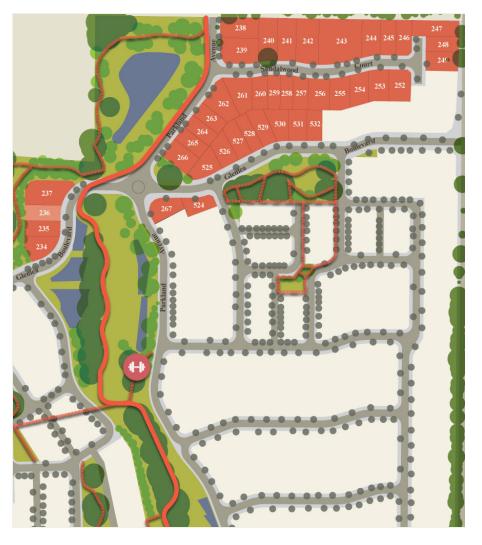

## Lot 236

| Land size | 516m <sup>2</sup> |
|-----------|-------------------|
| Frontage  | 15.13m            |
| Price     | \$205,000         |

Lot 236 offers the perfect balance of space, lifestyle and value. Build your ideal two-storey design and enjoy ample backyard space or choose a simple single-storey design and create a lowermaintenance outdoor entertaining space. This park facing lot is bordered to the east and west by beautiful open reserves featuring walking trails, picnic areas, ample mature trees and plenty of open green space.