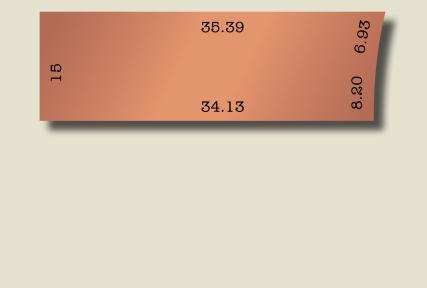

## Lot 236

| Land size | 516m <sup>2</sup> |
|-----------|-------------------|
| Frontage  | 15.13m            |
| Price     | \$205,000         |

Lot 236 offers the perfect balance of space, lifestyle and value. Build your ideal two-storey design and enjoy ample backyard space or choose a simple single-storey design and create a lowermaintenance outdoor entertaining space. This park facing lot is bordered to the east and west by beautiful open reserves featuring walking trails, picnic areas, ample mature trees and plenty of open green space.