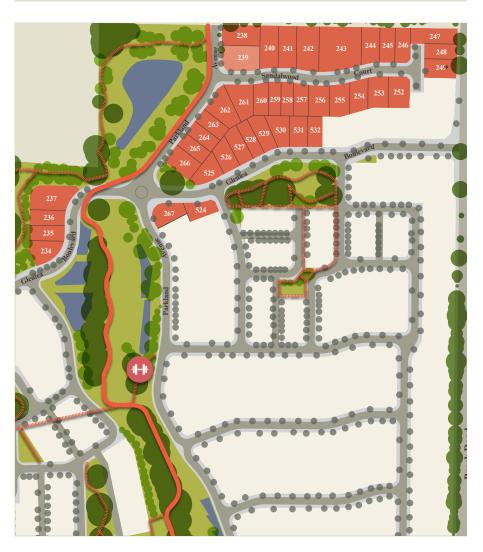

## Lot 239

| Land size | 875m <sup>2</sup> |
|-----------|-------------------|
| Frontage  | 26.41m            |
| Price     | \$219,000         |

Lot 239 is a spacious 875m² corner allotment with reserve frontage. Build your dream here and take advantage of ample outdoor space in your own backyard as well as the 1.3ha masterplanned reserve just across the road.