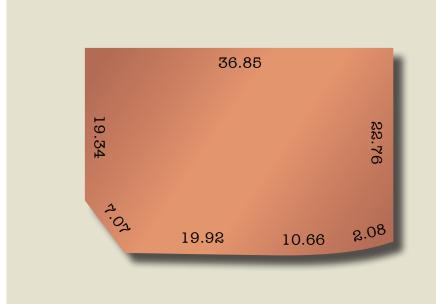

## Lot 239

| Land size | 875m <sup>2</sup> |
|-----------|-------------------|
| Frontage  | 26.41m            |
| Price     | \$219,000         |

Lot 239 is a spacious 875m² corner allotment with reserve frontage. Build your dream here and take advantage of ample outdoor space in your own backyard as well as the 1.3ha masterplanned reserve just across the road.