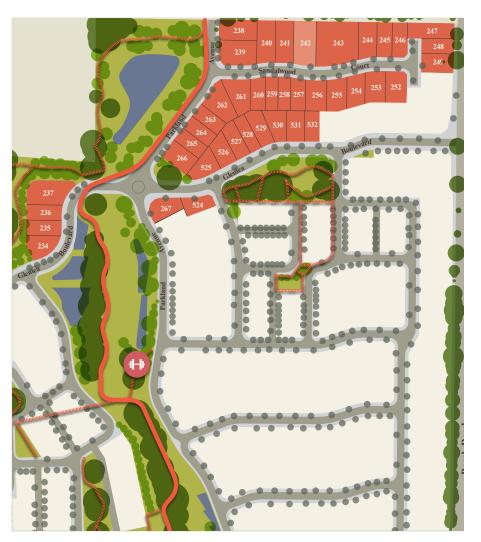

## Ayres land release

## Lot 242

| Land size | 948m <sup>2</sup> |
|-----------|-------------------|
| Frontage  | 22.15m            |
| Price     | \$259,000         |

Lot 242 is a large 948 m<sup>2</sup> block with a wide 22m frontage, perfect for a big family who value outdoor activities and spending time in the backyard. With a south facing aspect and no shared boundary to the rear, a home with a main living area and alfresco dining towards the back of the block will capitalize on northern sun all year round.