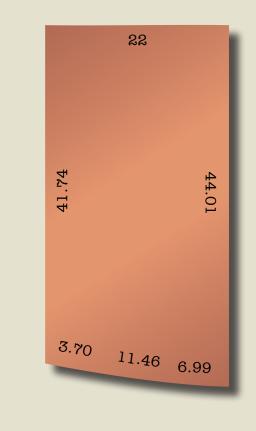

## Lot 242

| Land size | 948m <sup>2</sup> |
|-----------|-------------------|
| Frontage  | 22.15m            |
| Price     | \$259,000         |

Lot 242 is a large 948 m<sup>2</sup> block with a wide 22m frontage, perfect for a big family who value outdoor activities and spending time in the backyard. With a south facing aspect and no shared boundary to the rear, a home with a main living area and alfresco dining towards the back of the block will capitalize on northern sun all year round.