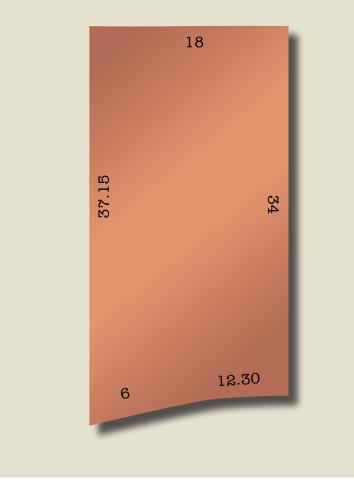

## Lot 244

| Land size | 636m <sup>2</sup> |
|-----------|-------------------|
| Frontage  | 18.3m             |
| Price     | \$189,000         |

With an area of 636m<sup>2</sup>, Lot 244 is towards the end of a quiet court, just around the corner from one of Glenlea's expansive 1.3ha reserves. A north facing rear yard offers perfect garden conditions, and with no immediate rear neighbor your home will benefit from plenty of natural sun year-round.