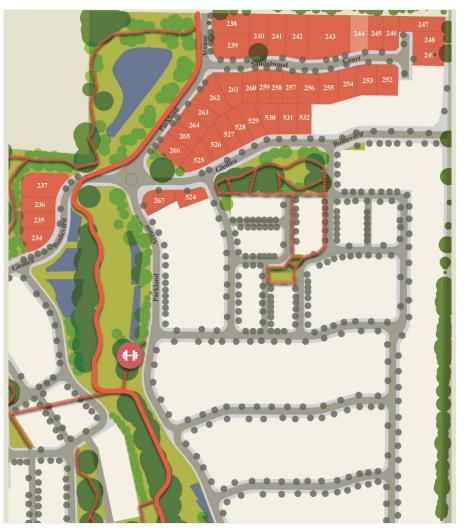

## Lot 244

| Land size | 636m <sup>2</sup> |
|-----------|-------------------|
| Frontage  | 18.3m             |
| Price     | \$189,000         |

With an area of 636m<sup>2</sup>, Lot 244 is towards the end of a quiet court, just around the corner from one of Glenlea's expansive 1.3ha reserves. A north facing rear yard offers perfect garden conditions, and with no immediate rear neighbor your home will benefit from plenty of natural sun year-round.