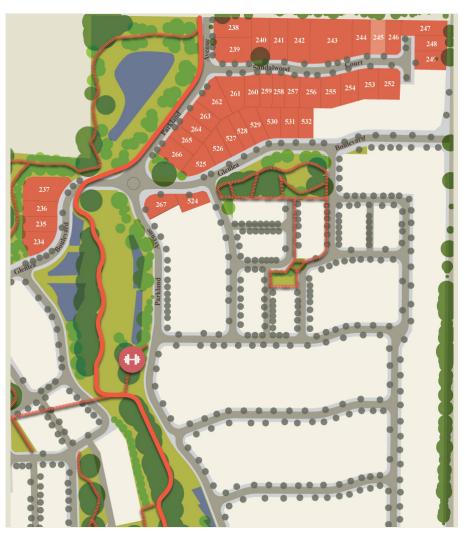

## Lot 245

| Land size | 510m <sup>2</sup> |
|-----------|-------------------|
| Frontage  | 15m               |
| Price     | \$179,000         |

Lot 245 sits towards the end of a quiet street, close to two of Glenlea's beautiful, expansive reserves. The classic shape of this lot allows for a wide range of home design choice and with 510m² of land you'll enjoy the perfect balance of space, lifestyle and low-maintenance.