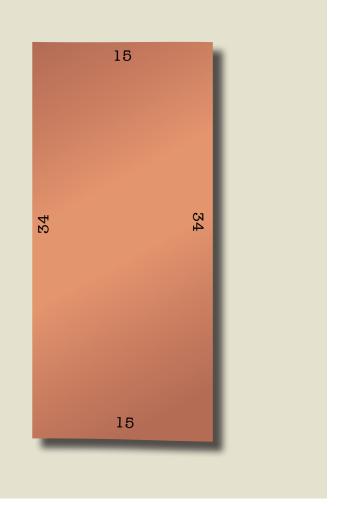

## Lot 245

| Land size | 510m <sup>2</sup> |
|-----------|-------------------|
| Frontage  | 15m               |
| Price     | \$179,000         |

Lot 245 sits towards the end of a quiet street, close to two of Glenlea's beautiful, expansive reserves. The classic shape of this lot allows for a wide range of home design choice and with 510m² of land you'll enjoy the perfect balance of space, lifestyle and low-maintenance.