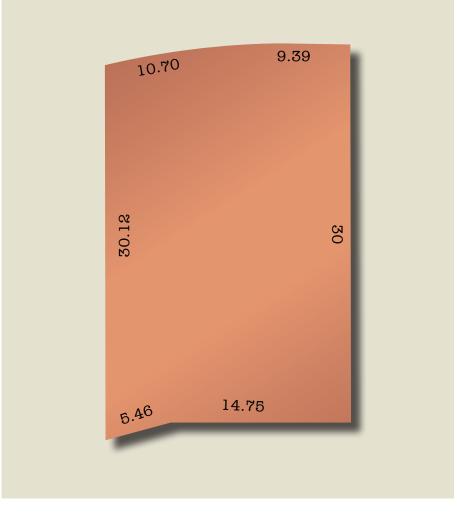

## Lot 253

| Land size | 596m <sup>2</sup> |
|-----------|-------------------|
| Frontage  | 20.09m            |
| Price     | \$189,000         |

This 596m² block enjoys a north facing aspect – perfect for a home with open living areas toward the front to capitalize on northern light all year round. Situated just around the corner from a number of parks and reserves, you'll enjoy an active lifestyle with plenty space on a quiet street.