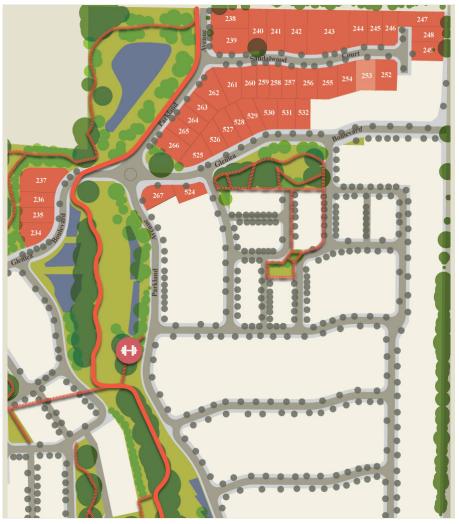

## Ayres land release

## Lot 253

| Land size | 596m <sup>2</sup> |
|-----------|-------------------|
| Frontage  | 20.09m            |
| Price     | \$189,000         |

This 596m² block enjoys a north facing aspect – perfect for a home with open living areas toward the front to capitalize on northern light all year round. Situated just around the corner from a number of parks and reserves, you'll enjoy an active lifestyle with plenty space on a quiet street.