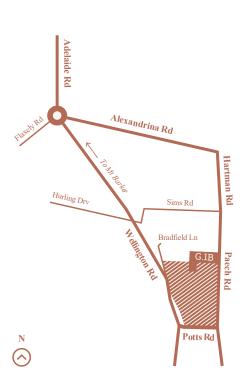

## Ayres land release

## Lot 256

| Land size | 625m <sup>2</sup> |
|-----------|-------------------|
| Frontage  | 21.04m            |
| Price     | \$187,000         |

North facing and close to a number of master-planned packs, reserves and recreation spaces, Lot 256 provides plenty of space perfect for the first home buyer, couple or young family who love the outdoors but value peace and quiet. On a relatively quiet street away from throughtraffic, this allotment's wide frontage and long depth allows for a home design featuring every item on your wishlist.