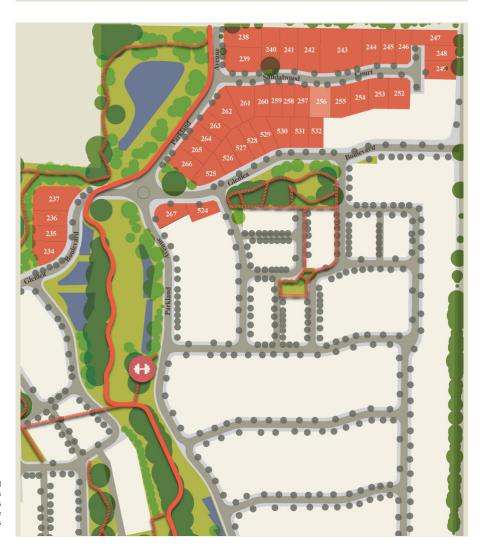

## Ayres land release

## Lot 256

| Land size | 625m <sup>2</sup> |
|-----------|-------------------|
| Frontage  | 21.04m            |
| Price     | \$187,000         |

North facing and close to a number of master-planned packs, reserves and recreation spaces, Lot 256 provides plenty of space perfect for the first home buyer, couple or young family who love the outdoors but value peace and quiet. On a relatively quiet street away from throughtraffic, this allotment's wide frontage and long depth allows for a home design featuring every item on your wishlist.