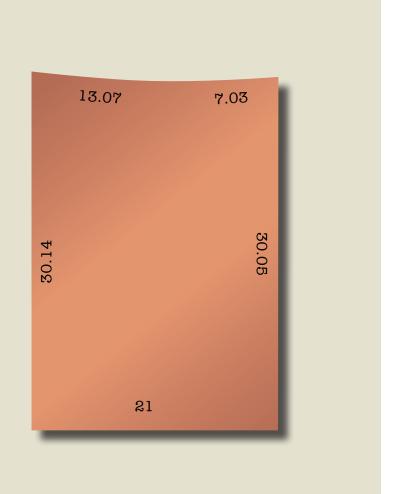

## Lot 256

| Land size | 625m <sup>2</sup> |
|-----------|-------------------|
| Frontage  | 21.04m            |
| Price     | \$187,000         |

North facing and close to a number of master-planned packs, reserves and recreation spaces, Lot 256 provides plenty of space perfect for the first home buyer, couple or young family who love the outdoors but value peace and quiet. On a relatively quiet street away from throughtraffic, this allotment's wide frontage and long depth allows for a home design featuring every item on your wishlist.