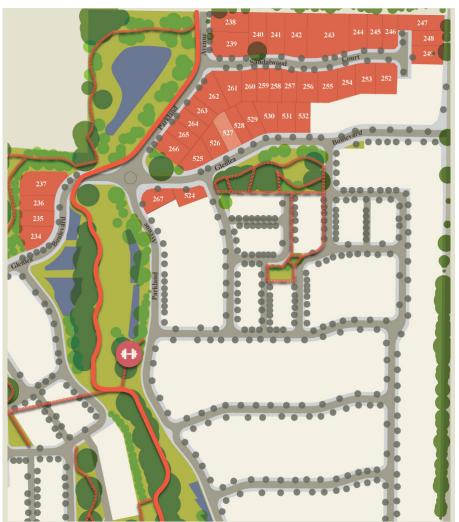

## Ayres land release

## Lot 527

| Land size | 543m <sup>2</sup> |
|-----------|-------------------|
| Frontage  | 15m               |
| Price     | \$182,000         |

This large simple-shaped block offers the ultimate in flexibility to build the home that suits your lifestyle. With a 15m park frontage on a quiet street close to reserves complete with walking trails, natural vegetation, picnic areas, vast open spaces and fitness nodes, build your ideal family home here.