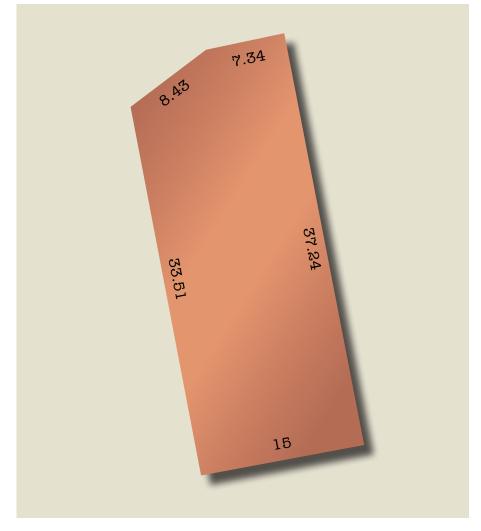

## Lot 527

| Land size | 543m <sup>2</sup> |
|-----------|-------------------|
| Frontage  | 15m               |
| Price     | \$182,000         |

This large simple-shaped block offers the ultimate in flexibility to build the home that suits your lifestyle. With a 15m park frontage on a quiet street close to reserves complete with walking trails, natural vegetation, picnic areas, vast open spaces and fitness nodes, build your ideal family home here.