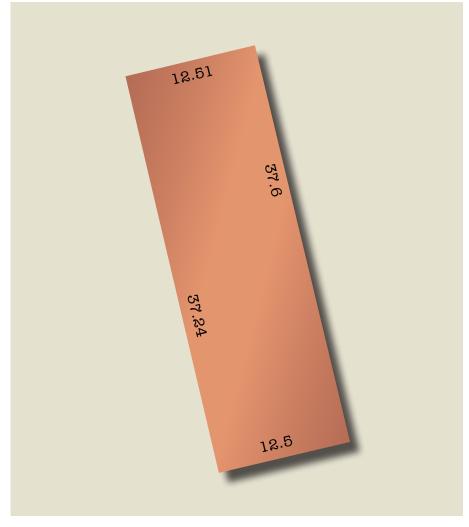

## Lot 528

| Land size | 468m <sup>2</sup> |
|-----------|-------------------|
| Frontage  | 12.5m             |
| Price     | \$172,000         |

This allotment with a north facing rear yard offers a simple shape with enough space to build your dream home. Take advantage of the wide spaces of natural vegetation at the park directly across the road and just around the corner from your own home.