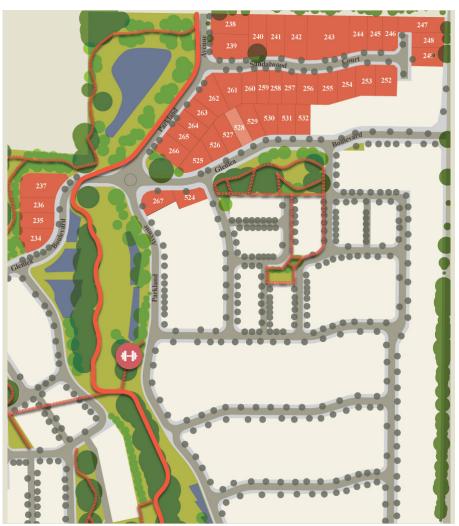

## Ayres land release

## Lot 528

| Land size | 468m <sup>2</sup> |
|-----------|-------------------|
| Frontage  | 12.5m             |
| Price     | \$172,000         |

This allotment with a north facing rear yard offers a simple shape with enough space to build your dream home. Take advantage of the wide spaces of natural vegetation at the park directly across the road and just around the corner from your own home.