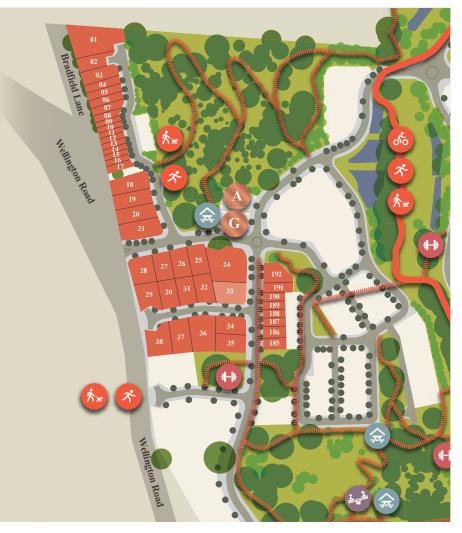

This large, east facing corner allotment is just meters from beautiful reserves and parks, complete with walking trails, bike paths, established vegetation and picnic areas. Enjoy a wonderful sense of space at this exciting new address.