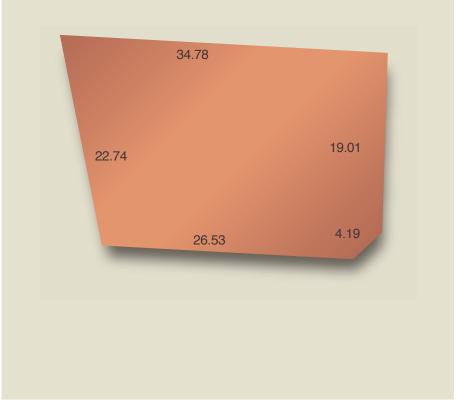

## Stage 1 land release

| Glenlea, Mt Barker | Lot 33            |
|--------------------|-------------------|
| Land size          | 703m <sup>2</sup> |
| Frontage           | 23.20m            |
| Price              | \$186,000         |