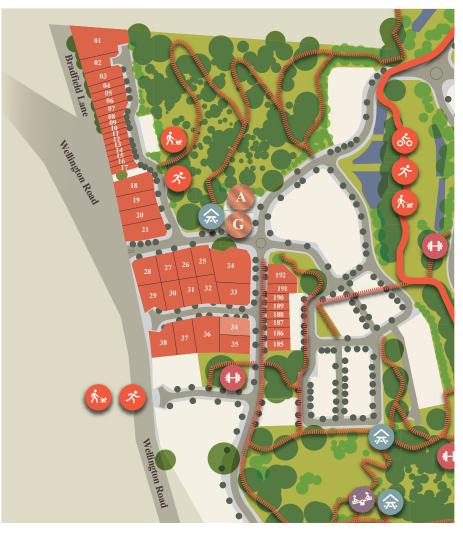

## Stage 1 land release

Glenlea, Mt Barker Lot 34

| Land size | 544m <sup>2</sup> |
|-----------|-------------------|
| Frontage  | 19.42m            |
| Price     | \$176,000         |

Build your family's perfect home on this east facing corner allotment and enjoy a number of reserves on your doorstep. Perfectly positioned, with easy accessibility from the estate's entrance and ample space for a backyard or bigger home.