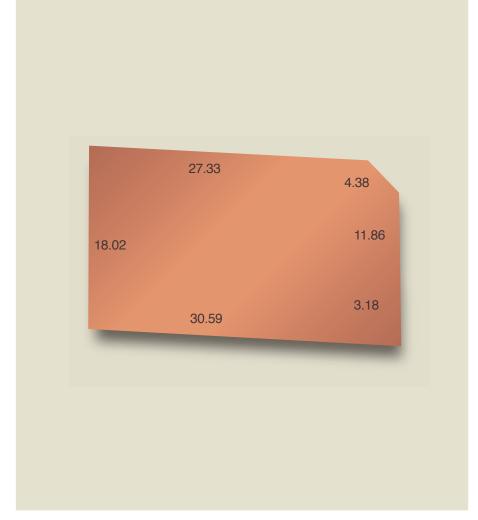

## Stage 1 land release

Glenlea, Mt Barker Lot 34

| Land size | 544m <sup>2</sup> |
|-----------|-------------------|
| Frontage  | 19.42m            |
| Price     | \$176,000         |

Build your family's perfect home on this east facing corner allotment and enjoy a number of reserves on your doorstep. Perfectly positioned, with easy accessibility from the estate's entrance and ample space for a backyard or bigger home.