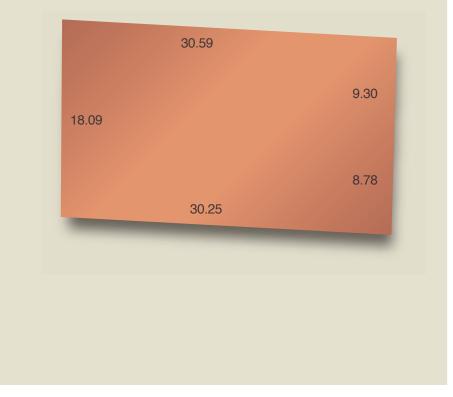

## Stage 1 land release

| Glenlea, Mt Barker | Lot 35            |
|--------------------|-------------------|
| Land size          | 551m <sup>2</sup> |
| Frontage           | 18.08m            |
| Price              | \$186,000         |