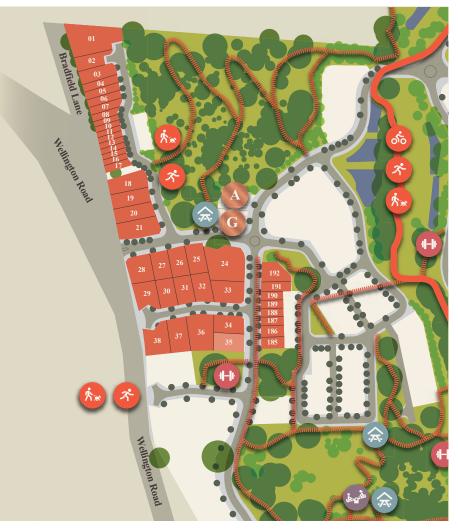

Allotment 35's southern boundary borders a big reserve, complete with a beautiful established tree and fitness node. This is the perfect blank canvas to build the home you've always wanted, with green spaces on your doorstep and being on a short street, a small friendly community will be created.