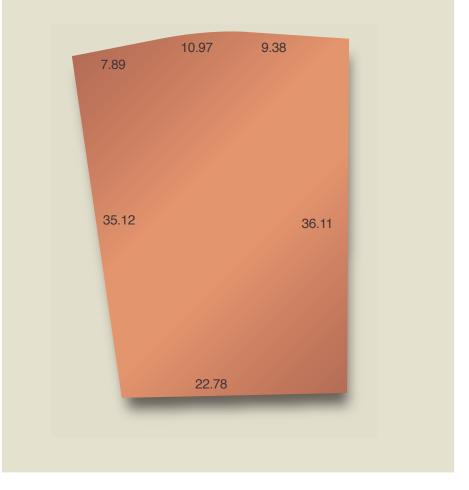

## Stage 1 land release

| Glenlea, Mt Barker | Lot 36                    |
|--------------------|---------------------------|
| Land size          | <b>924</b> m <sup>2</sup> |
| Frontage           | 28.24m                    |
| Price              | \$196,000                 |

Lot 36's generous north facing frontage, bountiful size and large established tree create the perfect setting to build a large family home with a naturally shaded feel. Create the perfect backyard that backs onto a beautiful reserve complete with trees and fitness nodes just meters from your spacious home.