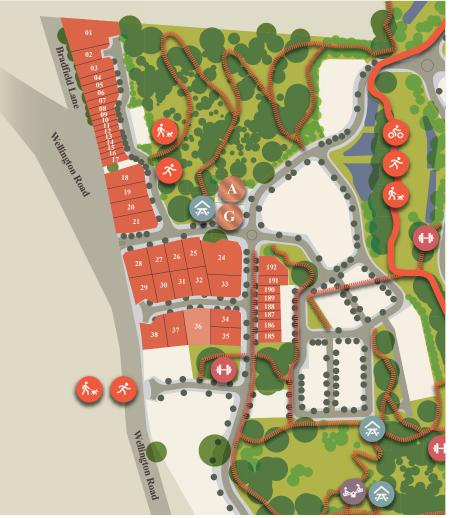

## Stage 1 land release

| Glenlea, Mt Barker | Lot 36                    |
|--------------------|---------------------------|
| Land size          | <b>924</b> m <sup>2</sup> |
| Frontage           | 28.24m                    |
| Price              | \$196,000                 |

Lot 36's generous north facing frontage, bountiful size and large established tree create the perfect setting to build a large family home with a naturally shaded feel. Create the perfect backyard that backs onto a beautiful reserve complete with trees and fitness nodes just meters from your spacious home.