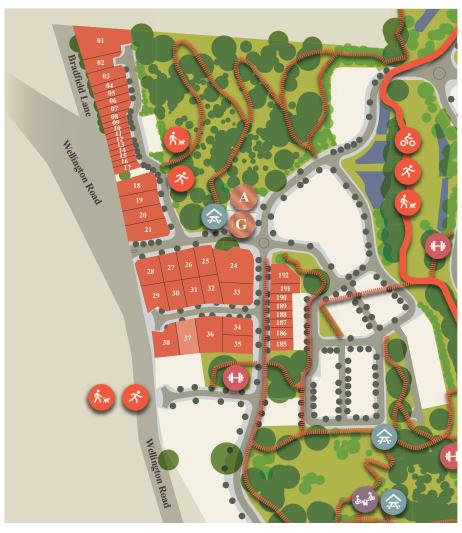

## Stage 1 land release

Glenlea, Mt Barker

| Land size | 694m <sup>2</sup> |
|-----------|-------------------|
| Frontage  | 20.23m            |
| Price     | \$196,000         |

This large, classic shaped block offers the ultimate in flexibility to build the home that suits your lifestyle. With a wide frontage on a quiet street close to reserves complete with walking trails, natural vegetation, picnic areas, vast open spaces and fitness nodes, the perfect family home belongs here.