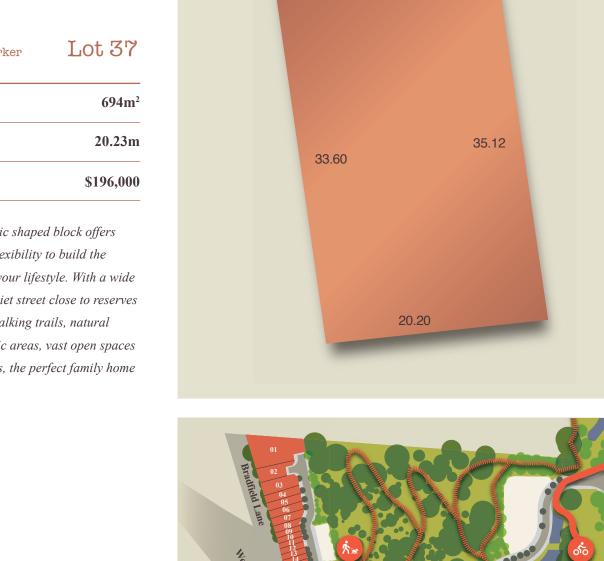

## Stage 1 land release

Glenlea, Mt Barker

| Land size | 694m <sup>2</sup> |
|-----------|-------------------|
| Frontage  | 20.23m            |
| Price     | \$196,000         |

This large, classic shaped block offers the ultimate in flexibility to build the home that suits your lifestyle. With a wide frontage on a quiet street close to reserves complete with walking trails, natural vegetation, picnic areas, vast open spaces and fitness nodes, the perfect family home belongs here.

20.23

\*Every precaution has been taken to establish the accuracy of the material herein. Prospective purchasers should not confine themselves to the contents but make their own enquiries to satisfy themselves on all aspects. Allotments are subject to availability. Pricing is inclusive of GST and subject to change without notice. Images for illustration purposed only. Connekt Urban Projects RLA 247093.