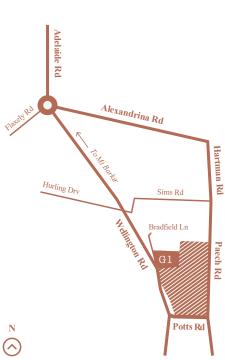

## Stage 1 land release

Glenlea, Mt Barker

| Land size | 694m <sup>2</sup> |
|-----------|-------------------|
| Frontage  | 20.23m            |
| Price     | \$196,000         |

This large, classic shaped block offers the ultimate in flexibility to build the home that suits your lifestyle. With a wide frontage on a quiet street close to reserves complete with walking trails, natural vegetation, picnic areas, vast open spaces and fitness nodes, the perfect family home belongs here.