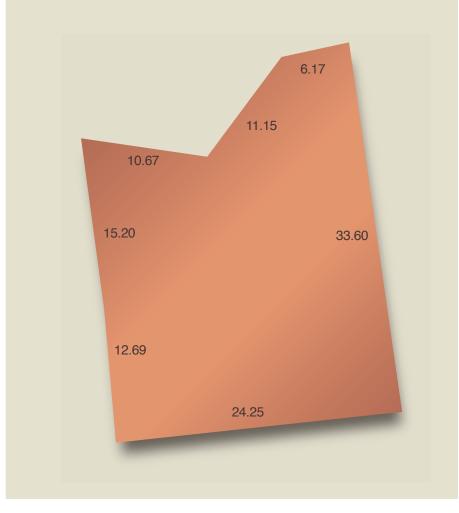

## Stage 1 land release

Glenlea, Mt Barker Lot 38

| Land size | 697m <sup>2</sup> |
|-----------|-------------------|
| Frontage  | 27.99m            |
| Price     | \$186,000         |

Allotment 38's north facing, uniquely shaped frontage allows for optimal energy efficiency. Build your dream home at the end of a quiet street and enjoy fewer shared boundaries with a more open feeling on a site close to reserves complete with vegetation, fitness nodes, trails and more.