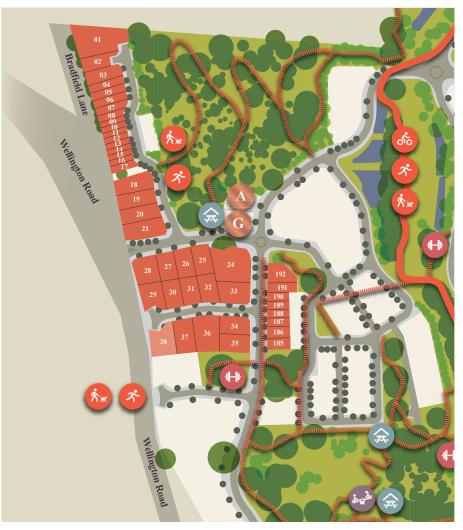

## Stage 1 land release

Glenlea, Mt Barker Lot 38

| Land size | 697m <sup>2</sup> |
|-----------|-------------------|
| Frontage  | 27.99m            |
| Price     | \$186,000         |

Allotment 38's north facing, uniquely shaped frontage allows for optimal energy efficiency. Build your dream home at the end of a quiet street and enjoy fewer shared boundaries with a more open feeling on a site close to reserves complete with vegetation, fitness nodes, trails and more.