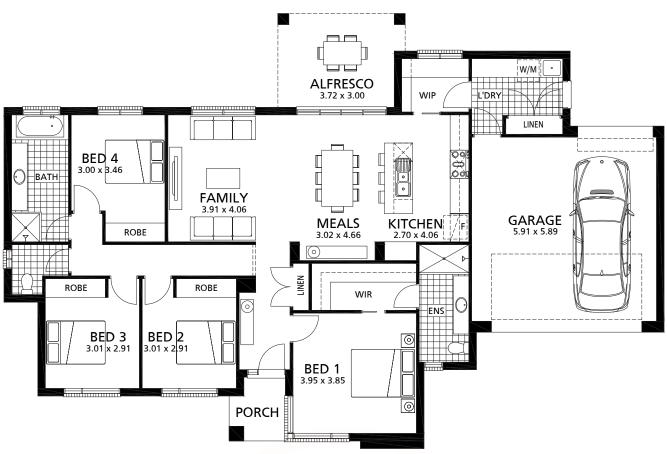

With room for the whole family, this four bedroom spacious central living area and plenty of natural in-robe and large ensuite, with built in robes in

and an additional linen cupboard is integrated in the

Take advantage of your north-facing rear yard and alfresco area off the central living area and entertain

Total living.......207.33m<sup>2</sup>
Land size..........496.00m<sup>2</sup>