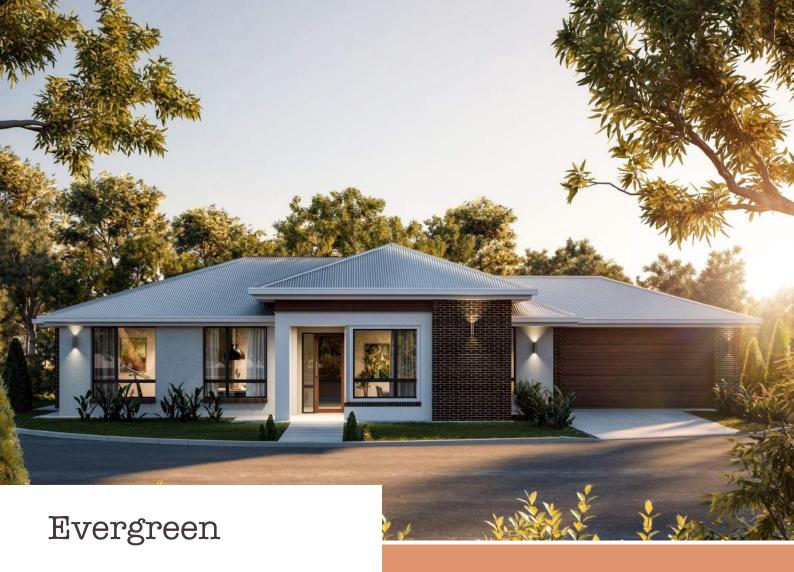

With room for the whole family, this four bedroom spacious central living area and plenty of natural in-robe and large ensuite, with built in robes in

and an additional linen cupboard is integrated in the

Take advantage of your north-facing rear yard and alfresco area off the central living area and entertain

## Lot 220 Red Cedar Parade

## Features:

- Solar panels 5Kw back to grid system
- Ducted reverse cycle air conditioning
- Floating flooring to living areas and carpet to
- Landscaping and lawn
- Clothesline and letterbox
- Smart wiring for NBN



## **Richard Joy**

T 1300 207 170 / M 0439 504 440 sales@glenleamtbarker.com.au GlenleaMtBarker.com.au Connekt Urban Projects RLA247093





| Living   | 152.93m²            |
|----------|---------------------|
| Garage   | 39.43m²