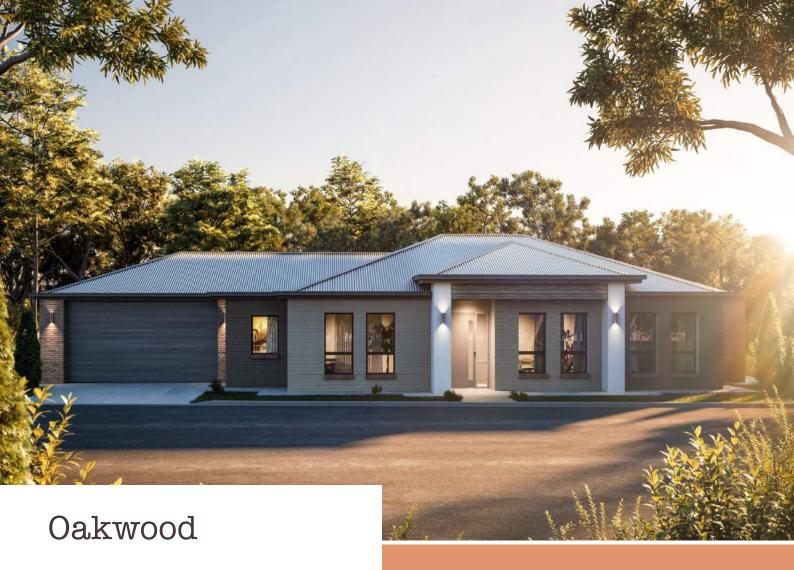

Living areas are positioned at the rear with a large open-plan kitchen, family and dining area complete with a butler's pantry and alfresco dining area.

space to play with, reserve frontage and Glenlea's

## Lot 217 Red Cedar Parade

## Features:

- Solar panels 5Kw back to grid system
- Ducted reverse cycle air conditioning
- Floating flooring to living areas and carpet to

- Clothesline and letterbox
- Smart wiring for NBN



## **Richard Joy**

T 1300 207 170 / M 0439 504 440 sales@glenleamtbarker.com.au GlenleaMtBarker.com.au Connekt Urban Projects RLA247093





| Living   | 146.86m²            |
|----------|---------------------|
| Garage   | 39.79m²             |
| Porch    | 4.68m²              |
| Alfresco | 10.90m <sup>2</sup> |