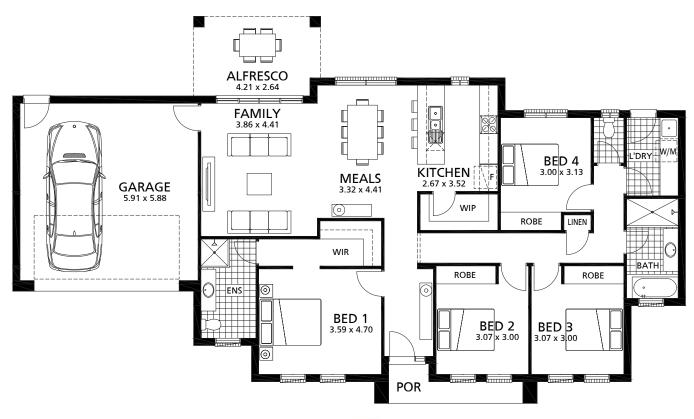

Living areas are positioned at the rear with a large open-plan kitchen, family and dining area complete with a butler's pantry and alfresco dining area.

space to play with, reserve frontage and Glenlea's

## Features:

- Solar panels 5Kw back to grid system
- Ducted reverse cycle air conditioning
- Floating flooring to living areas and carpet to

- Clothesline and letterbox
- Smart wiring for NBN

## **Richard Joy**

T 1300 207 170 / M 0439 504 440 sales@glenleamtbarker.com.au GlenleaMtBarker.com.au Connekt Urban Projects RLA247093

| Living   | 146.86m²            |
|----------|---------------------|
| Garage   | 39.79m²             |
| Porch    | 4.68m²              |
| Alfresco | 10.90m <sup>2</sup> |