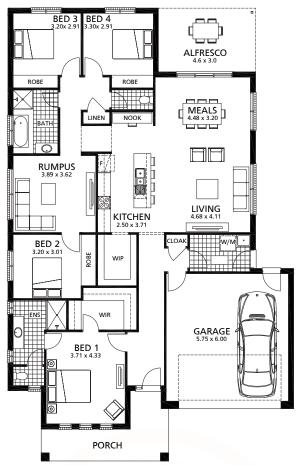

Plantation

The perfect balance between entertaining on a grand scale and basking in the peace and tranquility

areas to make family life easy.

A large gourmet kitchen with a walk-in pantry overlooks a spacious meals, alfresco and living area with an integrated study nook. Three bedrooms living area, ideal for families with lots on the go.

This home offers plenty of storage space too, with a big laundry and cloakroom off the double car

## **Richard Joy**

T 1300 207 170 / M 0439 504 440 sales@glenleamtbarker.com.au GlenleaMtBarker.com.au Connekt Urban Projects RLA247093

| Living   | 180.09m² |
|----------|----------|
| Garage   | 38.67m²  |
| Porch    | 11.93m²  |
| Alfresco | 13.71m²  |