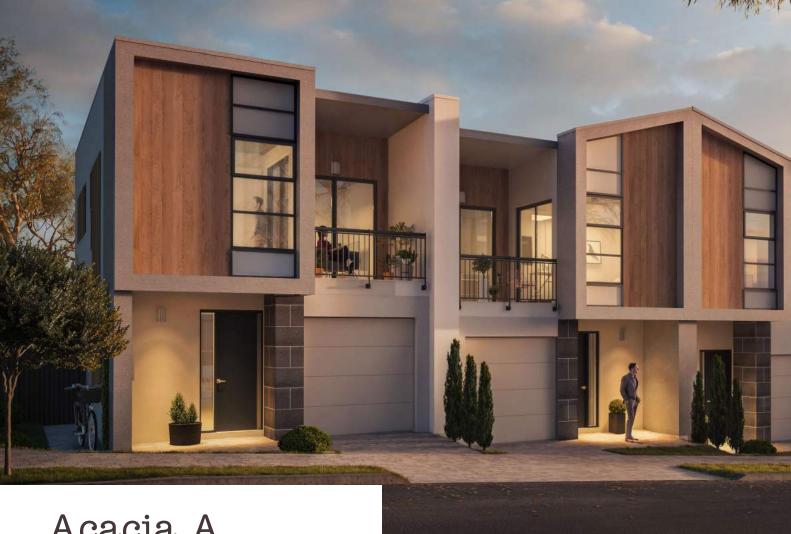

## Acacia A

3 🖨 2.5 🚳 1 🖨

This traditional style layout features main living areas on the lower level with an open-plan kitchen, living and dining area opening out to a north-facing rear courtyard providing plenty of natural light

## Features:

- Ducted reverse cycle air conditioning
- Smart storage solutions
- Perimeter fencing, paved paths and driveway
- **Torrens Titled**

Land size Lot 802 102m<sup>2</sup> Land size Lot 804 155m<sup>2</sup>