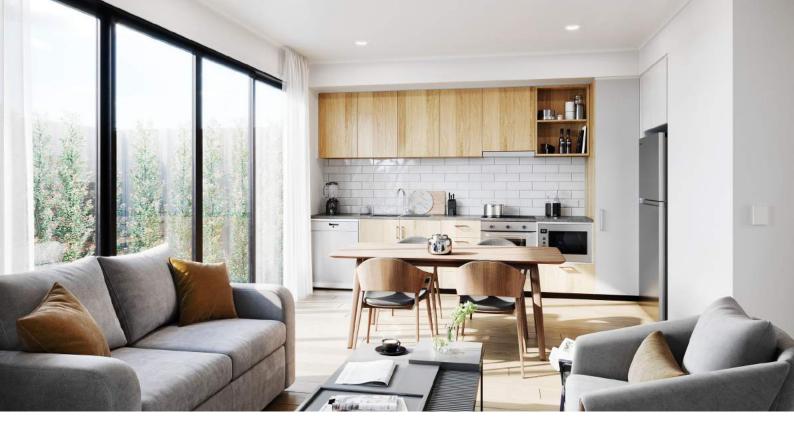

## Acacia A

3 🖨 2.5 🚳 1 🖨

This traditional style layout features main living areas on the lower level with an open-plan kitchen, living and dining area opening out to a north-facing rear courtyard providing plenty of natural light