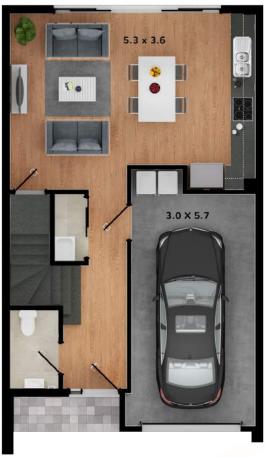

## Acacia A

3 🖨 2.5 🚳 1 🖨

This traditional style layout features main living areas on the lower level with an open-plan kitchen, living and dining area opening out to a north-facing rear courtyard providing plenty of natural light

## **Richard Joy**

T 1300 207 170 / M 0439 504 440 Sales@GlenleaMtBarker.com.au GlenleaMtBarker.com.au Connekt Urban Projects RLA247093

GROUND FLOOR

FIRST FLOOR

| Ground floor living | 43.55m <sup>2</sup>  |
|---------------------|----------------------|
| First floor living  | 61.52m <sup>2</sup>  |
| Balcony             | 6.43m <sup>2</sup>   |
| Porch               | 2.24m <sup>2</sup>   |
| Garage              | 20.90m <sup>2</sup>  |
| Total living        | 134.64m <sup>2</sup> |