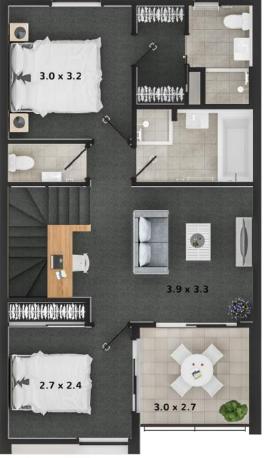

master suite featuring large north-facing windows and a large walk-in-robe and ensuite overlooking built-in-robe and balcony access.

## **Richard Joy**

T 1300 207 170 / M 0439 504 440 Sales@GlenleaMtBarker.com.au GlenleaMtBarker.com.au Connekt Urban Projects RLA247093

GROUND FLOOR

FIRST FLOOR

| Ground floor living | 43.55m <sup>2</sup>  |
|---------------------|----------------------|
| First floor living  | 61.52m <sup>2</sup>  |
| Balcony             | 6.43m <sup>2</sup>   |
| Porch               | 2.24m <sup>2</sup>   |
| Garage              | 20.90m <sup>2</sup>  |
| Total living        | 134.64m <sup>2</sup> |