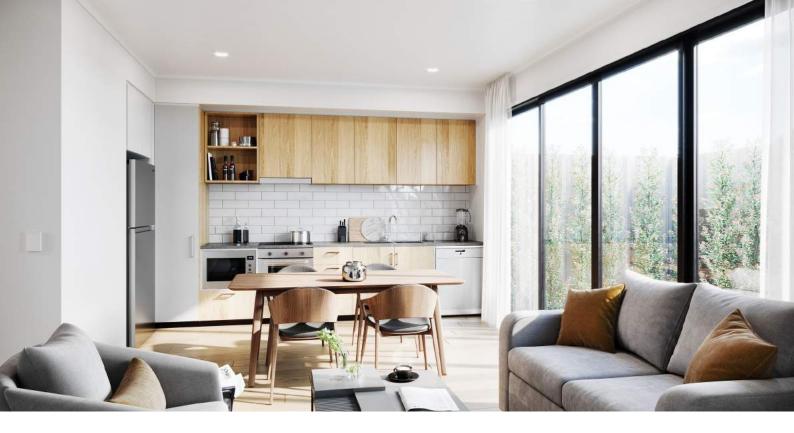

2 🔿 2.5 🛞 1 🖨

This traditional style layout features main living areas on the lower level with an open-plan kitchen, living and dining area opening out to a north-facing rear courtyard providing plenty of natural light throughout the home.

## **Features**:

- 2.7m high ceilings
- Stone benchtops
- Stainless steel appliances incl dishwasher

a mandar out , Kilk

- Ducted reverse cycle air conditioning
- Smart storage solutions
- Irrigated landscaping
- Perimeter fencing, paved paths and driveway
- Clothesline and letterbox
- Torrens Titled
- Choose between 2 internal colour schemes