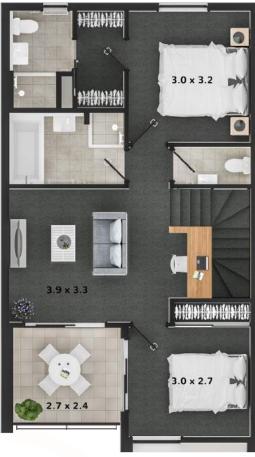

Both bedrooms are situated on the upper level along with a rumpus room, study nook and balcony, the master suite featuring large north-facing windows and a large walk-in-robe and ensuite overlooking the courtyard. Bedroom two is complete with a built-in-robe and balcony access.

## **Richard Joy**

T 1300 207 170 / M 0439 504 440 Sales@GlenleaMtBarker.com.au GlenleaMtBarker.com.au Connekt Urban Projects RLA247093

GROUND FLOOR

FIRST FLOOR

| Ground floor living | 43.55m <sup>2</sup>        |
|---------------------|----------------------------|
| First floor living  | 61.52m <sup>2</sup>        |
| Balcony             | 6.43m <sup>2</sup>         |
| Porch               | <b>2.2</b> 4m <sup>2</sup> |
| Garage              | 20.90m <sup>2</sup>        |
| Total living        | 134.64m <sup>2</sup>       |
|                     |                            |