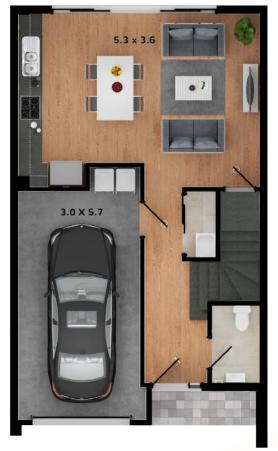

2 🔿 2.5 🛞 1 🖨

This traditional style layout features main living areas on the lower level with an open-plan kitchen, living and dining area opening out to a north-facing rear courtyard providing plenty of natural light throughout the home.

## **Richard Joy**

T 1300 207 170 / M 0439 504 440 Sales@GlenleaMtBarker.com.au GlenleaMtBarker.com.au Connekt Urban Projects RLA247093

GROUND FLOOR

FIRST FLOOR

| Ground floor living | 43.55m <sup>2</sup>        |
|---------------------|----------------------------|
| First floor living  | 61.52m <sup>2</sup>        |
| Balcony             | 6.43m <sup>2</sup>         |
| Porch               | <b>2.2</b> 4m <sup>2</sup> |
| Garage              | 20.90m <sup>2</sup>        |
| Total living        | 134.64m <sup>2</sup>       |
|                     |                            |