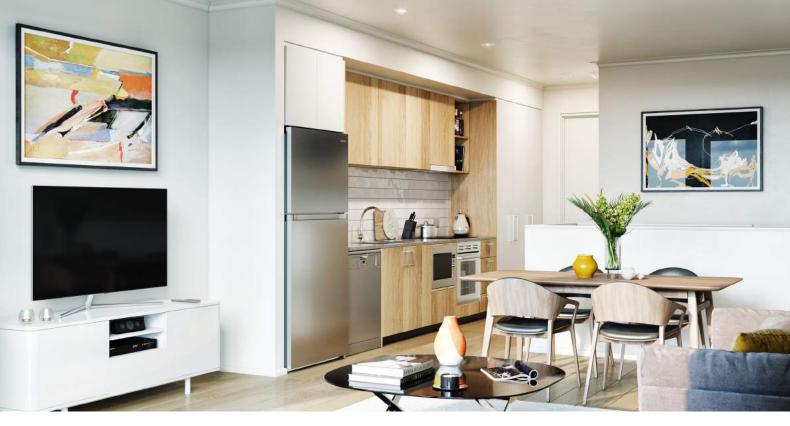

Affinity B

2 @ 2 🚳 1 @

This smart two bedroom design features a modern style layout with kitchen, dining and living areas upstairs, framed by sliding doors out to a spacious

Wake up to morning light in both bedrooms, which feature large western windows and walk in or built afternoons and sunset views through Glenlea's

This low-maintenance home offers modern living in has to offer.