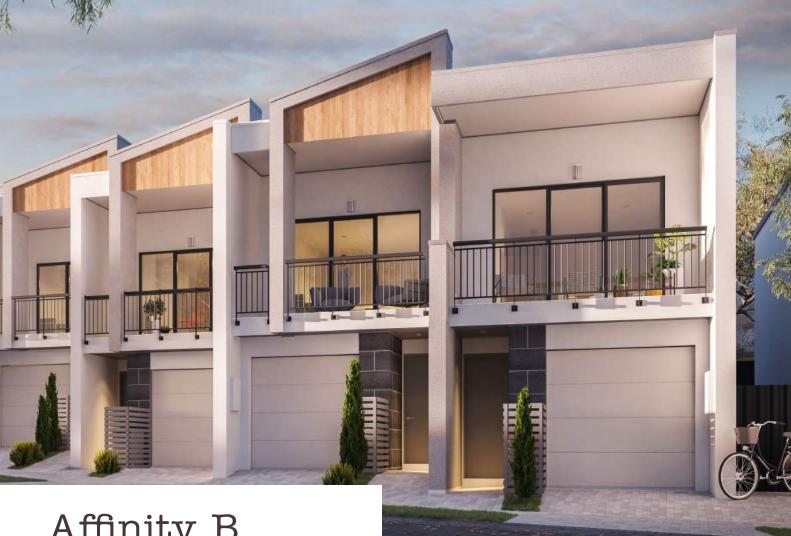

Affinity B

2 @ 2 🚳 1 @

This smart two bedroom design features a modern style layout with kitchen, dining and living areas upstairs, framed by sliding doors out to a spacious

Wake up to morning light in both bedrooms, which feature large western windows and walk in or built afternoons and sunset views through Glenlea's

This low-maintenance home offers modern living in has to offer.

## Features:

- Ducted reverse cycle air conditioning
- Smart storage solutions
- Perimeter fencing, paved paths and driveway
- **Torrens Titled**

Land size Lot 225 139m<sup>2</sup> Land size Lot 229 126m<sup>2</sup>