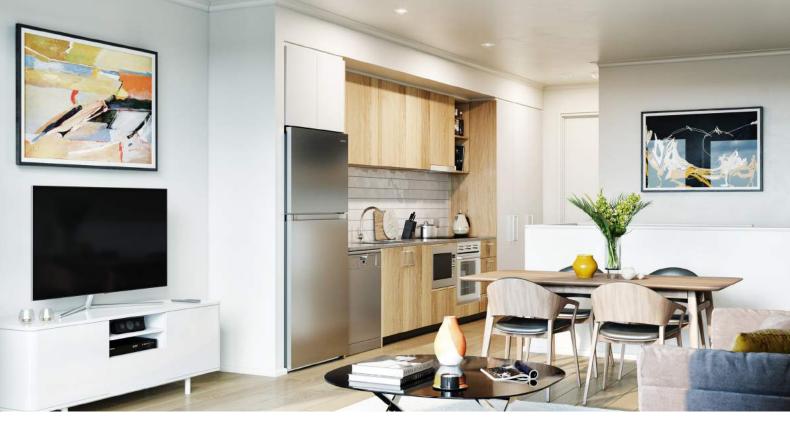

Affinity C

2 @ 2 🚳 1 @

This smart two bedroom design features a modern style layout with kitchen, dining and living areas upstairs, framed by sliding doors out to a spacious

Wake up to morning light in both bedrooms, which feature large western windows and walk in or built afternoons and sunset views through Glenlea's natural afternoon light.

This low-maintenance home offers modern living in has to offer.