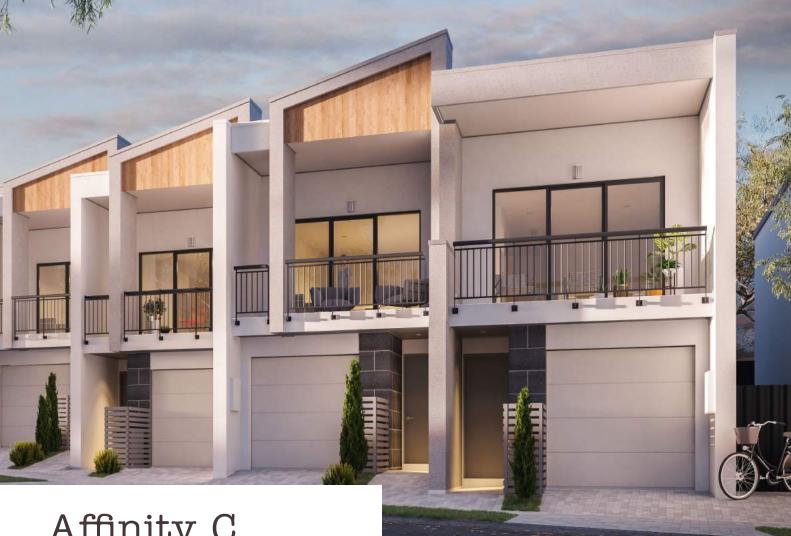

Affinity C

2 @ 2 🚳 1 @

This smart two bedroom design features a modern style layout with kitchen, dining and living areas upstairs, framed by sliding doors out to a spacious

Wake up to morning light in both bedrooms, which feature large western windows and walk in or built afternoons and sunset views through Glenlea's natural afternoon light.

This low-maintenance home offers modern living in has to offer.

## Features:

- Ducted reverse cycle air conditioning
- Smart storage solutions
- Perimeter fencing, paved paths and driveway
- **Torrens Titled**

Land size Lot 227 114m<sup>2</sup> Land size Lot 231 122m<sup>2</sup> Land size Lot 233 107m<sup>2</sup>