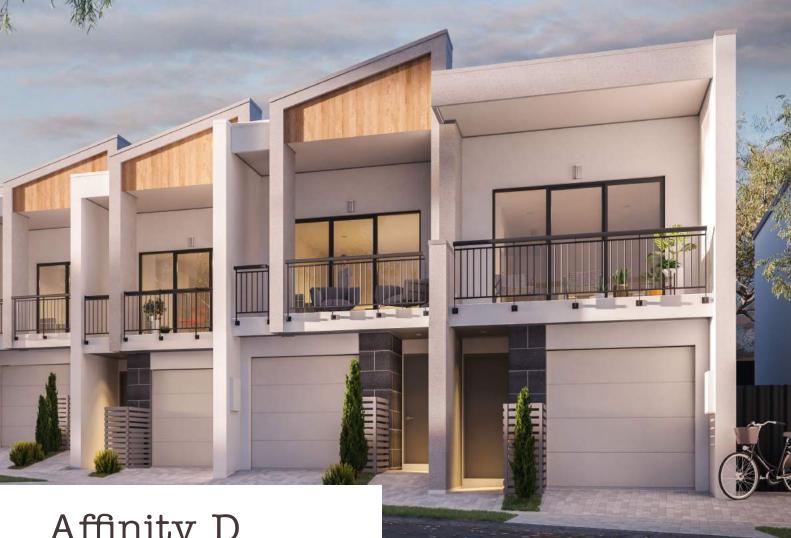

Affinity D

This smart two bedroom design features a modern style layout with kitchen, dining and living areas upstairs, framed by sliding doors out to a spacious

feature large western windows and walk in or built treetops from your main living areas, with plenty of

This low-maintenance home offers modern living in has to offer.