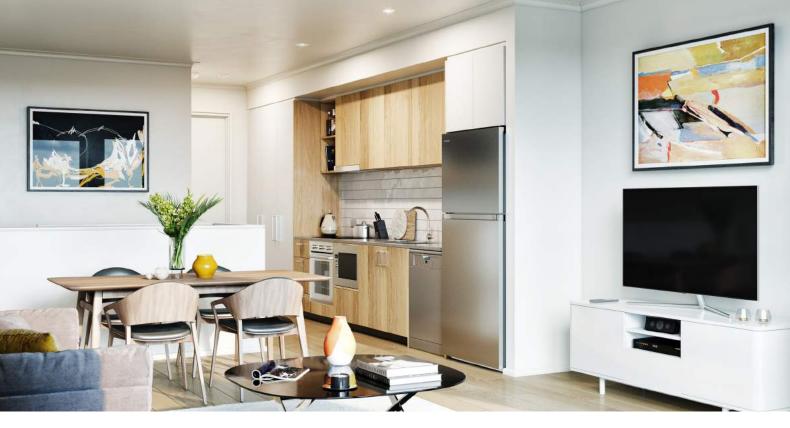

Affinity D

This smart two bedroom design features a modern style layout with kitchen, dining and living areas upstairs, framed by sliding doors out to a spacious

feature large western windows and walk in or built treetops from your main living areas, with plenty of

This low-maintenance home offers modern living in has to offer.

## Features:

- Stone benchtops
- Ducted reverse cycle air conditioning
- Smart storage solutions
- Perimeter fencing, paved paths and driveway

Land size Lot 226 115m<sup>2</sup> Land size Lot 230 128m<sup>2</sup> Land size Lot 232 115m<sup>2</sup>