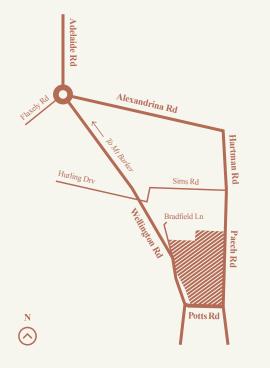

## LOCATION

Glenlea is just minutes from Mt Barker's town centre, 30 minutes from the Adelaide CBD and 35 minutes from the Murray River, Fleurieu Peninsula and sea. Offering a unique combination of laid back country life and urban convenience.